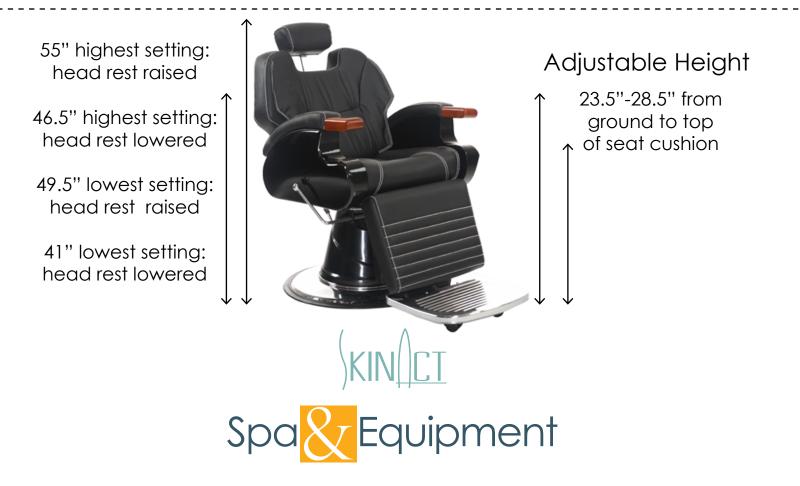

#### Detailed Unit Dimensions:

- Full length back to front when chair is upright: 44"
- Full length back to front when chair is reclined: 58"
- Width of the seat cushion: 20.5"
- Depth of the seat cushion: 16"
- Width from arm rest to arm rest: 29"
- Height from ground to top of head rest cushion highest setting w/ head rest raised: 55"
- Height from ground to top of head rest cushion highest setting w/ head rest lowered: 46.5"
- Height from ground to top of head rest cushion lowest setting w/ head rest raised: 49.5"
- Height from ground to top of head rest cushion lowest setting w/ head rest lowered: 41"
- Height from ground to top of seat cushion: 23.5" 28.5"
- CHAIR BASE ONLY Dimensions: 26" diameter

 $\ast$  All height measurements are from ground to top of cushion  $\ast$ 

\*\* All measurements have a 0.5" to 1" tolerance \*\*