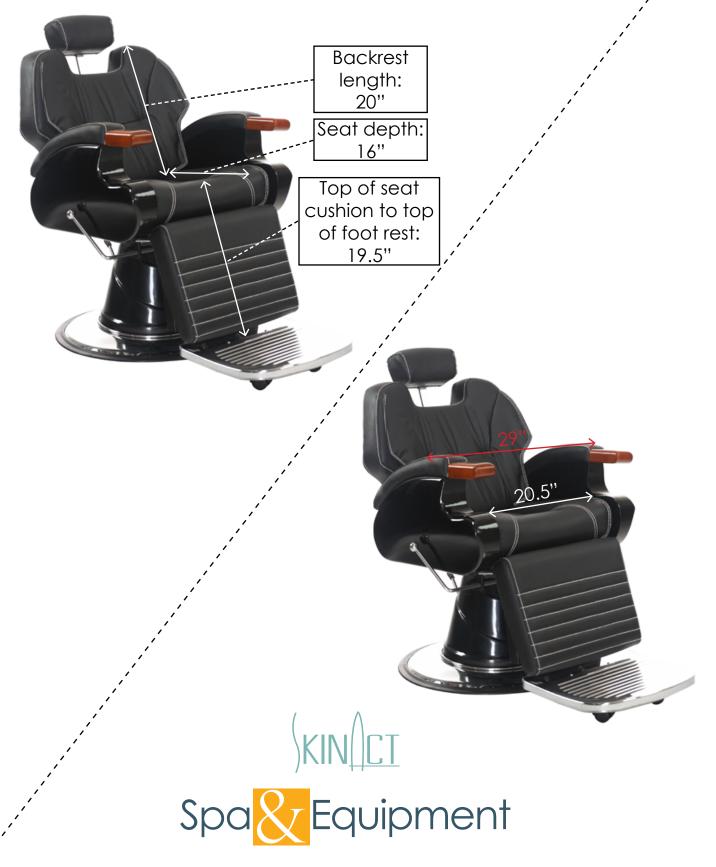

#### Detailed Unit Dimensions:

- Full length back to front when chair is upright: 44"
- Full length back to front when chair is reclined: 58"
- Width of the seat cushion: 20.5"
- Depth of the seat cushion: 16"
- Width from arm rest to arm rest: 29"
- Height from ground to top of head rest cushion highest setting w/ head rest raised: 55"
- Height from ground to top of head rest cushion highest setting w/ head rest lowered: 46.5"
- Height from ground to top of head rest cushion lowest setting w/ head rest raised: 49.5"
- Height from ground to top of head rest cushion lowest setting w/ head rest lowered: 41"
- Height from ground to top of seat cushion: 23.5" 28.5"
- CHAIR BASE ONLY Dimensions: 26" diameter

 $\ast$  All height measurements are from ground to top of cushion  $\ast$ 

\*\* All measurements have a 0.5" to 1" tolerance \*\*