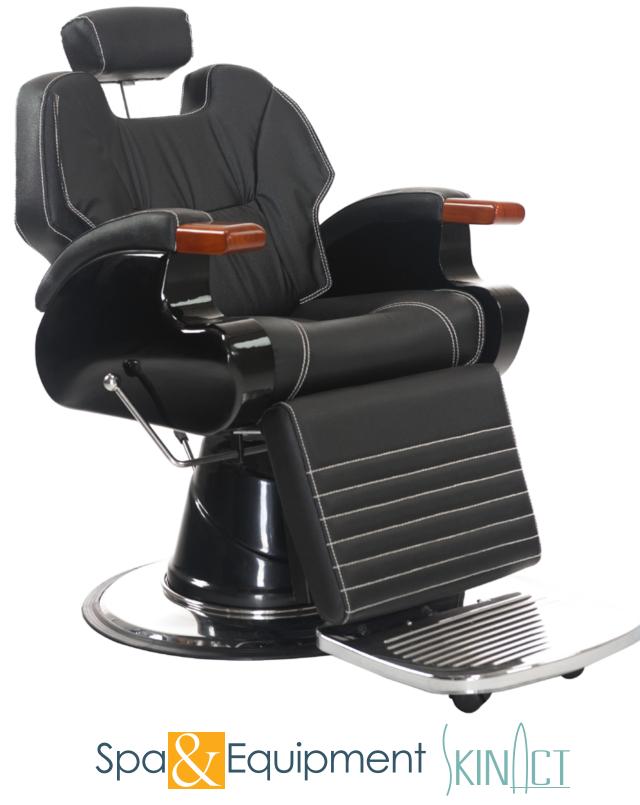

# Highlights

#### Key Features:

- Reclining backrest
- Rotates 360 degrees around
- Top-grade vinyl feels like real leather
- Cushions made of high-density foam
- Bearing pressure up to 1500 lbs
- Locking headrest