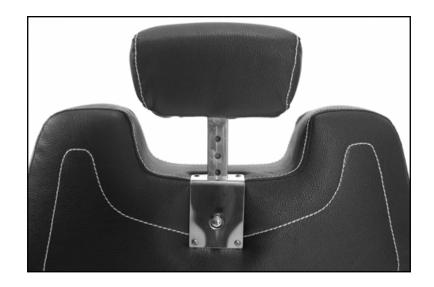

#### Key Features:

- Reclining backrest
- Rotates 360 degrees around
- Top-grade vinyl feels like real leather
- Cushions made of high-density foam
- Bearing pressure up to 1500 lbs
- Locking headrest