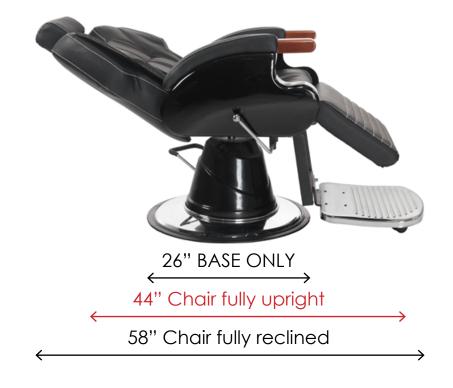

#### Detailed Unit Dimensions:

- Full length back to front when chair is upright: 44"
- Full length back to front when chair is reclined: 58"
- Width of the seat cushion: 20.5"
- Depth of the seat cushion: 16"
- Width from arm rest to arm rest: 29"
- Height from ground to top of head rest cushion highest setting w/ head rest raised: 55"
- Height from ground to top of head rest cushion highest setting w/ head rest lowered: 46.5"
- Height from ground to top of head rest cushion lowest setting w/ head rest raised: 49.5"
- Height from ground to top of head rest cushion lowest setting w/ head rest lowered: 41"
- Height from ground to top of seat cushion: 23.5" 28.5"
- CHAIR BASE ONLY Dimensions: 26" diameter

 $\ast$  All height measurements are from ground to top of cushion  $\ast$ 

\*\* All measurements have a 0.5" to 1" tolerance \*\*