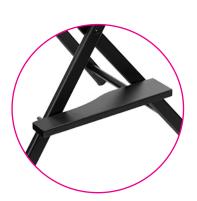

## **Highlights**

**Adjustable Headrest** 

**Built-in Footrest** 

#### **KEY FEATURES**

Adjustable Headrest and Footrest: Unwind and maintain perfect posture during makeup application with the built-in headrest and footrest. These adjustable features provide personalized ergonomic support for long makeup sessions, allowing you to stay relaxed and focused throughout your creative process.