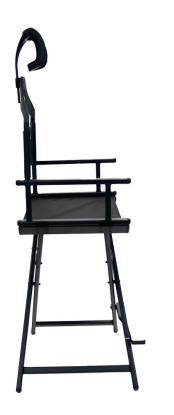

### **Measurements**

# Chic By SkinAct Portable Folding Makeup Chair With Headrest Welcome to Chic By SkinAct!

Thank you for choosing the Chic By SkinAct Portable Folding Makeup Chair with Headrest. This user manual will guide you through the features and benefits of your new chair, designed to elevate your makeup experience with comfort, functionality, and style.

**Adjustable Headrest** 

**Built-in Footrest** 

#### **KEY FEATURES**

Adjustable Headrest and Footrest: Unwind and maintain perfect posture during makeup application with the built-in headrest and footrest. These adjustable features provide personalized ergonomic support for long makeup sessions, allowing you to stay relaxed and focused throughout your creative process.

### **Dimensions:**

22.83" x 16.93" x 55.51" (inches)