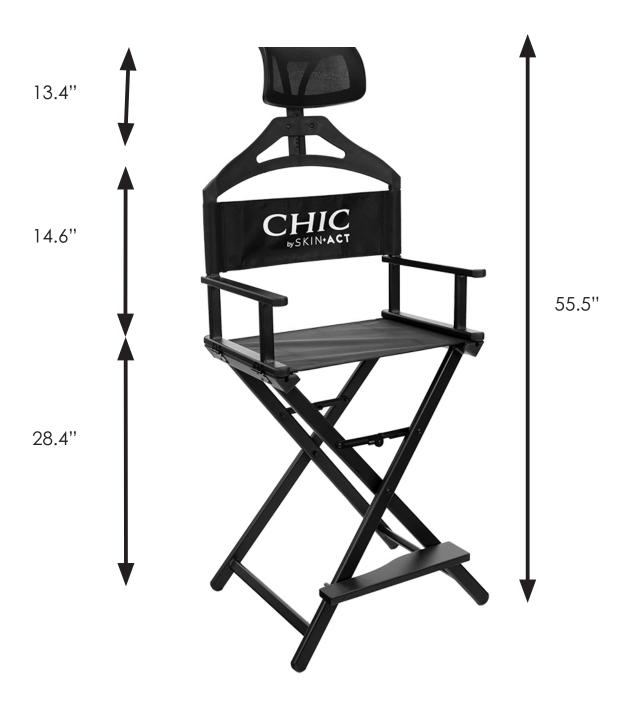

nsent of Spa and Equipment/SkinAct.

The information in this document is subject to change without notice at any time and should not be construed as a commitment by Spa and Equipment/SkinAct.

Spa and Equipment/SkinAct assumes no responsibility for any errors that may be in this document, nor does it make expressed or implied warranty with regard to this material, including, but not limited to, the implied warranties of merchantability and fitness for a particular purpose.

Spa and Equipment/SkinAct shall not be liable for incidental or consequential damages arising out of the furnishing, performance, or use of this document and the program material which it describes.



Toll Free: 1.800.418.0830

www.skinact.com www.spaandequipment.com

International: 818.834.6640

### **Measurements**





## **Highlights**

# Chic By SkinAct Portable Folding Makeup Chair With Headrest Welcome to Chic By SkinAct!

Thank you for choosing the Chic By SkinAct Portable Folding Makeup Chair with Headrest. This user manual will guide you through the features and benefits of your new chair, designed to elevate your makeup experience with comfort, functionality, and style.



**Adjustable Headrest** 



**Built-in Footrest** 

#### **KEY FEATURES**

Adjustable Headrest and Footrest: Unwind and maintain perfect posture during makeup application with the built-in headrest and footrest. These adjustable features provide personalized ergonomic support for long makeup sessions, allowing you to stay relaxed and focused throughout your creative process.

**Sturdy & Stylish Design:** This director chair