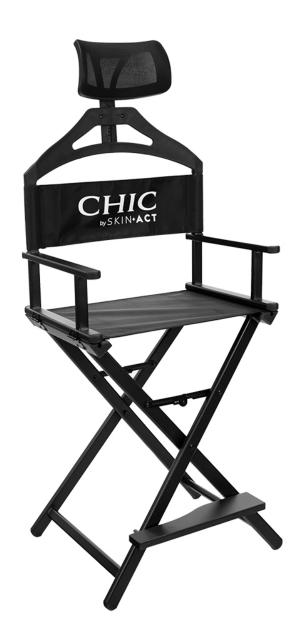

# Chic By SkinAct Portable Folding Makeup Chair With Headrest Welcome to Chic By SkinAct!

Thank you for choosing the Chic By SkinAct Portable Folding Makeup Chair with Headrest. This user manual will guide you through the features and benefits of your new chair, designed to elevate your makeup experience with comfort, functionality, and style.

#### **KEY FEATURES**

Adjustable Headrest and Footrest: Unwind and maintain perfect posture during makeup application with the built-in headrest and footrest. These adjustable features provide personalized ergonomic support for long makeup sessions, allowing you to stay relaxed and focused throughout your creative process.

**Sturdy & Stylish Design:** This director chair combines elegance with reliability. Made with a durable frame, it offers a stable and comfortable seating solution, even for extended makeup application sessions.