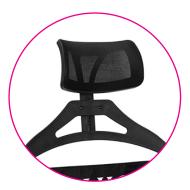

## **Highlights**

**Adjustable Headrest** 

**Built-in Footrest** 

#### **KEY FEATURES**

Adjustable Headrest and Footrest: Unwind and maintain perfect posture during makeup application with the built-in headrest and footrest. These adjustable features provide personalized ergonomic support for long makeup sessions, allowing you to stay relaxed and focused throughout your creative process.