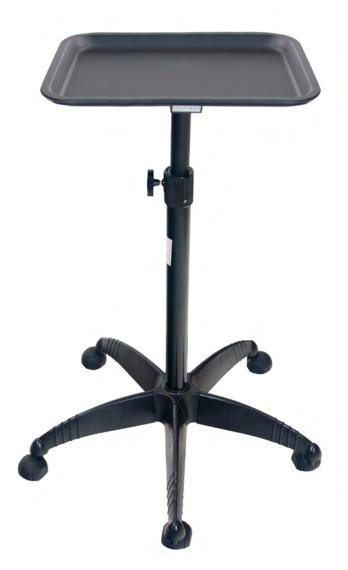

### Description:

An essential addition to any spa and salon setup. This versatile tray is constructed with premium quality, durable steel, promising long-lasting performance and reliability. Sizeable yet lightweight, this tray can be effortlessly moved around to suit your space requirements. Whether you're serving clients or working on personal projects, our removable steel service tray is designed to provide functionality without compromising on style.

### **Highlights:**

Available in Black and Silver Tray Adjustable Height 5 Wheels Detachable Tray Lightweight and Durable