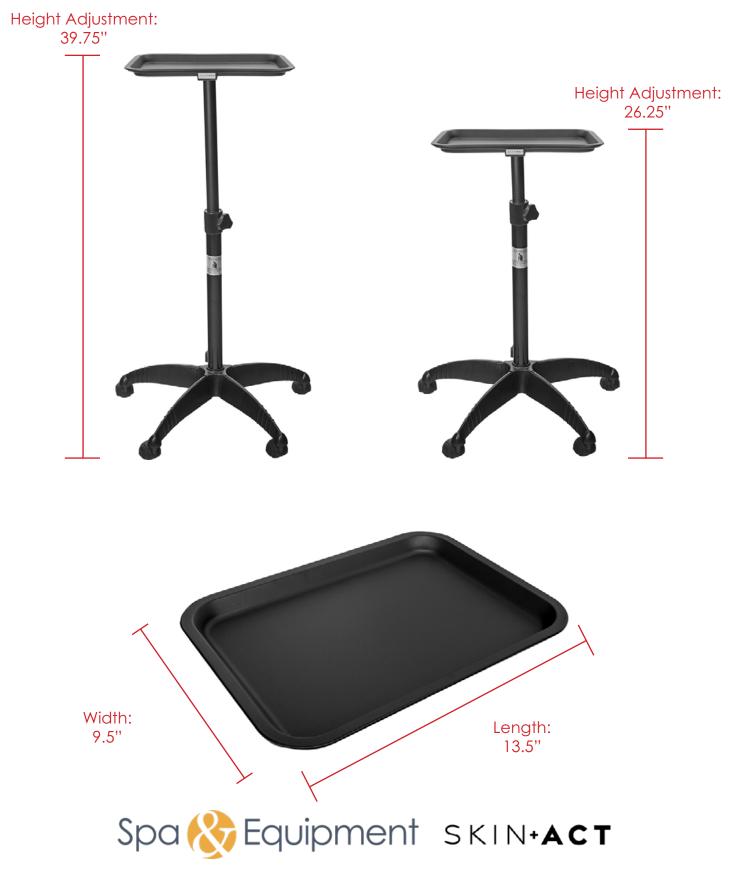

## **Dimensions**

### **Specifications:**

Tray Length: 13.5" Tray Width: 9.5" Adjustable Height (base to tray): 26.25" to 39.75" Base Diameter: 24"