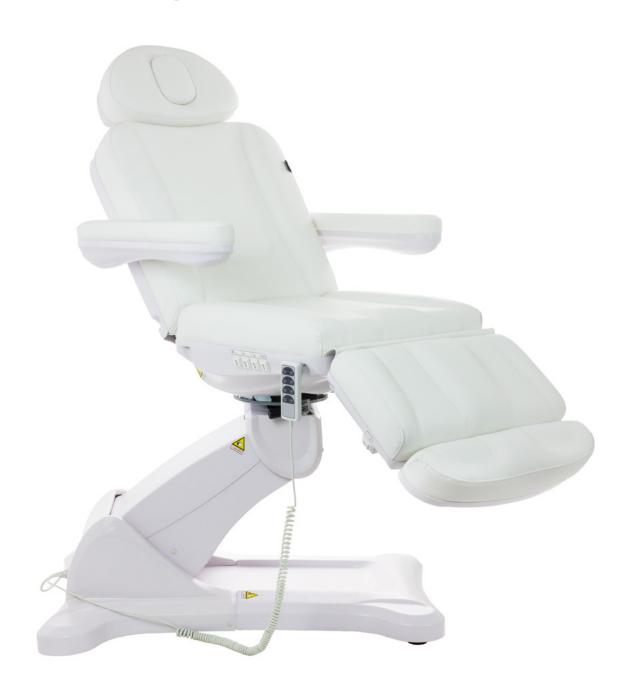

#### Movements:

- Electric backrest angle adjustment
- Electric leg rest angle adjustment
- Electric height adjustment
- Electric seat tilt adjustment
- Manual chair rotation, removable arm rests, head rest extension, and leg rest extension

#### **Dimensions/Specifications:**

- Length with leg rest extension and head rest: 73"
- Length with both leg rest extension and head rest extended out: 83"
- Width without arm rests: 23"
- Width with arm rests: 33"
- Heights: 25" 37"
- BASE ONLY Dimensions: 40" L x 31" W
- Backrest angle: 0° to 80° incline
- Leg rest angle: 0° to 85° decline
- Seat tilt angle: 0° to 10°
- Rotation: 0° to 240°
- Capacity of 350 lbs
- Colors available: Black or White
- \* All height measurements are from the ground to the top of the cushion \*
- \*\* All measurements have a 0.25 to 0.75 inch tolerance \*\*
  \*\*\* Hand remote control sold separately \*\*\*