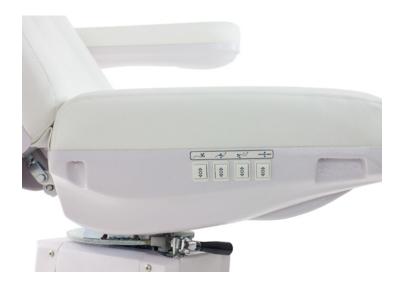

ent/SkinAct.

The information in this document is subject to change without notice at any time and should not be construed as a commitment by Spa and Equipment/SkinAct.

Spa and Equipment/SkinAct assumes no responsibility for any errors that may be in this document, nor does it make expressed or implied warranty with regard to this material, including, but not limited to, the implied warranties of merchantability and fitness for a particular purpose.

Spa and Equipment/SkinAct shall not be liable for incidental or consequential damages arising out of the furnishing, performance, or use of this document and the program material which it describes.











Toll Free: 1.800.418.0830

www.skinact.com www.spaandequipment.com

International: 818.834.6640

## **Motor Controls on the Malibu**









## **Measurements**

83" with head rest and foot rest extended







## **Measurements**



Spa Equipment SKIN+ACT

# **Highlights**

#### Movements:

- Electric backrest angle adjustment
- Electric leg rest angle adjustment
- Electric height adjustment
- Electric seat tilt adjustment
- Manual chair rotation, removable arm rests, head rest extension, and leg rest extension

#### **Dimensions/Specifications:**

- Length with leg rest extension and head rest: 73"
- Length with both leg rest extension and head rest extended out: 83"
- Width without arm rests: 23"
- Width with arm rests: 33"
- Heights: 25" 37"
- BASE ONLY Dimensions: 40" L x 31" W
- Backrest angle: 0° to 80° incline
- Leg rest angle: 0° to 85° decline
- Seat tilt angle: 0° to 10°
- Rotation: 0° to 240°
- Capacity of 3