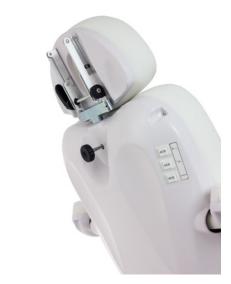

#### Movements:

- Electric backrest angle adjustment
- Electric leg rest angle adjustment
- Electric height adjustment
- Electric seat tilt adjustment
- Manual chair rotation, removable arm rests, head rest extension, and leg rest extension