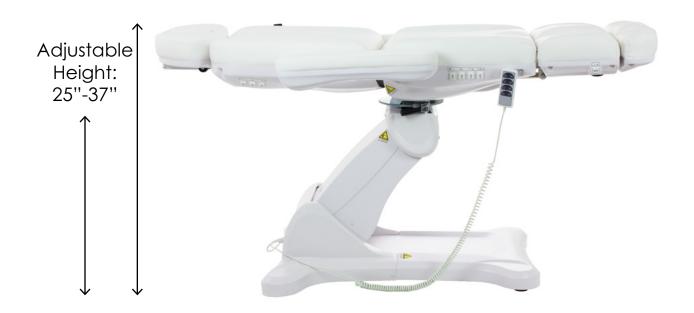

#### **Dimensions/Specifications:**

- Length with leg rest extension and head rest: 73"
- Length with both leg rest extension and head rest extended out: 83"
- Width without arm rests: 23"
- Width with arm rests: 33"
- Heights: 25" 37"
- BASE ONLY Dimensions: 40" L x 31" W
- Backrest angle: 0° to 80° incline
- Leg rest angle: 0° to 85° decline
- Seat tilt angle: 0° to 10°
- Rotation: 0° to 240°
- Capacity of 350 lbs
- Colors available: Black or White
- \* All height measurements are from the ground to the top of the cushion \*
- \*\* All measurements have a 0.25 to 0.75 inch tolerance \*\*
  \*\*\* Hand remote control sold separately \*\*\*