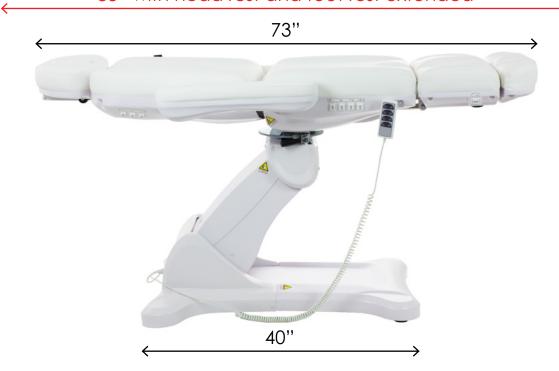

## **Measurements**

83" with head rest and foot rest extended

#### **Dimensions/Specifications:**

- Length with leg rest extension and head rest: 73"
- Length with both leg rest extension and head rest extended out: 83"
- Width without arm rests: 23"
- Width with arm rests: 33"
- Heights: 25" 37"
- BASE ONLY Dimensions: 40" L x 31" W
- Backrest angle: 0° to 80° incline
- Leg rest angle: 0° to 85° decline
- Seat tilt angle: 0° to 10°
- Rotation: 0° to 240°
- Capacity of 350 lbs
- Colors available: Black or White
- \* All height measurements are from the ground to the top of the cushion \*
- \*\* All measurements have a 0.25 to 0.75 inch tolerance \*\*
  \*\*\* Hand remote control sold separately \*\*\*