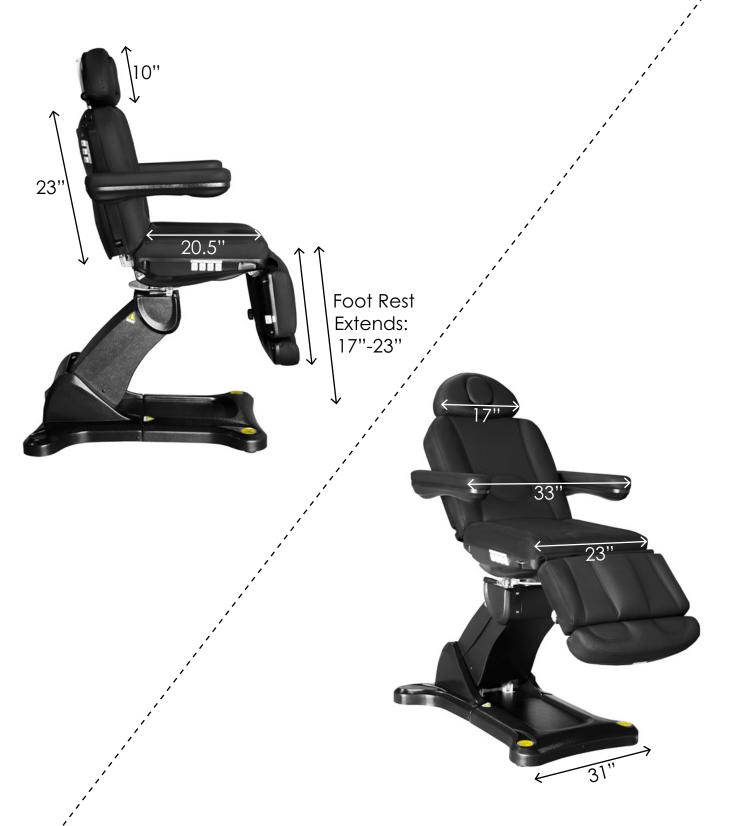

#### **Dimensions/Specifications:**

- Length with leg rest extension and head rest: 73"
- Length with both leg rest extension and head rest extended out: 83"
- Width without arm rests: 23"
- Width with arm rests: 33"
- Heights: 25" 37"
- BASE ONLY Dimensions: 40" L x 31" W
- Backrest angle: 0° to 80° incline
- Leg rest angle: 0° to 85° decline
- Seat tilt angle: 0° to 10°
- Rotation: 0° to 240°
- Capacity of 350 lbs
- Colors available: Black or White
- \* All height measurements are from the ground to the top of the cushion \*
- \*\* All measurements have a 0.25 to 0.75 inch tolerance \*\*
  \*\*\* Hand remote control sold separately \*\*\*