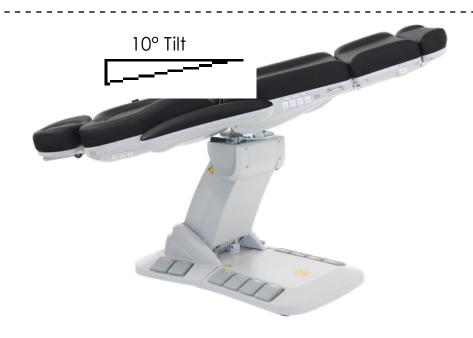

#### **Dimensions/Specifications:**

- Length without leg rest or head rest attached: 57.5"
- Length with leg rest extension and head rest on: 74"
- Length with leg rest extension and head rest out: 80.5"
- Width without arm rests: 24"
- Width with arm rests: 32"
- Heights: 25" 37"
- BASE ONLY Dimensions: 39" L x 24" W in front: 28.5" W in back
- Backrest angle: 0° flat to 90° inclined
- Leg rest angle: 0° flat to 85° declined
- Seat tilt angle: 0° to 10°
- Rotation: 150° (75° to the left, 75° to the right)
- Capacity of 350 lbs
- Colors available: Black, White, or Grey
- \* All height measurements are from ground to top of cushion \*
- \*\* All measurements have a 0.25 to 0.75 inch tolerance \*\*