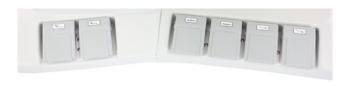

and Equipment/SkinAct.

The information in this document is subject to change without notice at any time and should not be construed as a commitment by Spa and Equipment/SkinAct.

Spa and Equipment/SkinAct assumes no responsibility for any errors that may be in this document, nor does it make expressed or implied warranty with regard to this material, including, but not limited to, the implied warranties of merchantability and fitness for a particular purpose.

Spa and Equipment/SkinAct shall not be liable for incidental or consequential damages arising out of the furnishing, performance, or use of this document and the program material which it describes.











Toll Free: 1.800.418.0830

www.skinact.com www.spaandequipment.com

International: 818.834.6640

## Controls for the Palma









\*optional foot controller



\*optional hand remote





#### **Measurements**







## **Measurements**



Spa Equipment SKIN+ACT

### **Measurements**







# **Highlights**

#### **Movements:**

- Electric backrest angle, leg rest angle, height, and seat tilt adjustment
- Manual chair rotation
- Manual removable arm rests, head rest extension, and leg rest extension

#### **Dimensions/Specifications:**

- Length without leg rest or head rest attached: 57.5"
- Length with leg rest extension and head rest on: 74"
- Length with leg rest extension and head rest out: 80.5"
- Width without arm rests: 24"
- Width with arm rests: 32"
- Heights: 25" 37"
- BASE ONLY Dimensions: 39" L x 24" W in front: 28.5" W in back
- Backrest angle: 0° flat to 90° inclined
- Leg rest angle: 0° flat t