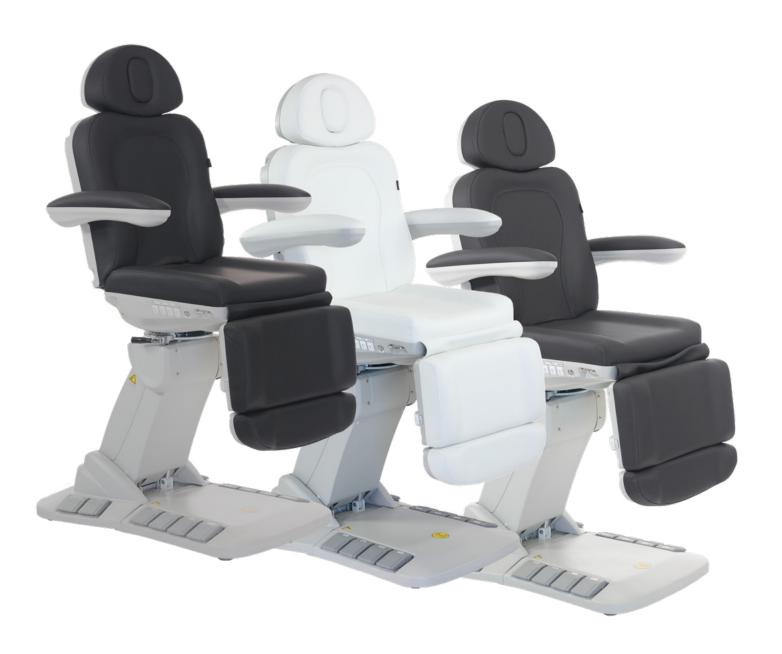

# **Highlights**

#### **Dimensions/Specifications:**

- Length without leg rest or head rest attached: 57.5"
- Length with leg rest extension and head rest on: 74"
- Length with leg rest extension and head rest out: 80.5"
- Width without arm rests: 24"
- Width with arm rests: 32"
- Heights: 25" 37"
- BASE ONLY Dimensions: 39" L x 24" W in front: 28.5" W in back
- Backrest angle: 0° flat to 90° inclined
- Leg rest angle: 0° flat to 85° declined
- Seat tilt angle: 0° to 10°
- Rotation: 150° (75° to the left, 75° to the right)
- Capacity of 350 lbs
- Colors available: Black, White, or Grey
- \* All height measurements are from ground to top of cushion \*
- \*\* All measurements have a 0.25 to 0.75 inch tolerance \*\*