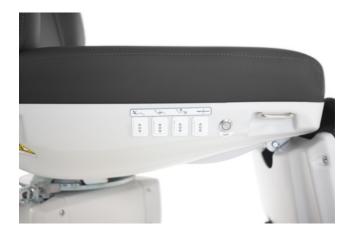

Equipment/SkinAct.

The information in this document is subject to change without notice at any time and should not be construed as a commitment by Spa and Equipment/SkinAct.

Spa and Equipment/SkinAct assumes no responsibility for any errors that may be in this document, nor does it make expressed or implied warranty with regard to this material, including, but not limited to, the implied warranties of merchantability and fitness for a particular purpose.

Spa and Equipment/SkinAct shall not be liable for incidental or consequential damages arising out of the furnishing, performance, or use of this document and the program material which it describes.











Toll Free: 1.800.418.0830

www.skinact.com www.spaandequipment.com

International: 818.834.6640

## Controls for the Palma









\*optional foot controller



\*optional hand remote





#### **Measurements**







## **Measurements**



Spa Equipment SKIN+ACT

### **Measurements**







# **Highlights**

#### **Movements:**

- Electric backrest angle, leg rest angle, height, and seat tilt adjustment
- Manual chair rotation
- Manual removable arm rests, head rest extension, and leg rest extension

#### **Dimensions/Specifications:**

- Length without leg rest or head rest attached: 57.5"
- Length with leg rest extension and head rest on: 74"
- Length with leg rest extension and head rest out: 80.5"
- Width without arm rests: 24"
- Width with arm rests: 32"
- Heights: 25" 37"
- BASE ONLY Dimensions: 39" L x 24" W in front: 28.5" W in back
- Backrest angle: 0° flat to 90° inclined
- Leg rest angle: 0° flat to 85