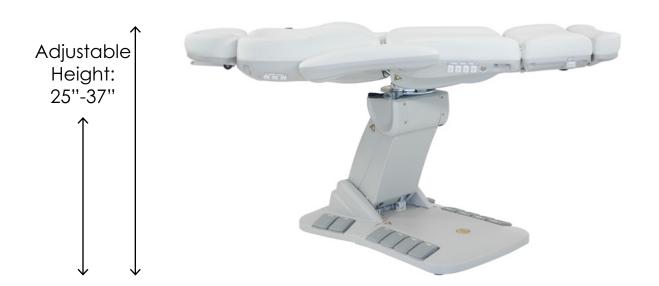

#### **Measurements**

## **Measurements**

Spa Equipment SKIN+ACT

### **Measurements**

#### **Dimensions/Specifications:**

- Length without leg rest or head rest attached: 57.5"
- Length with leg rest extension and head rest on: 74"
- Length with leg rest extension and head rest out: 80.5"
- Width without arm rests: 24"
- Width with arm rests: 32"
- Heights: 25" 37"
- BASE ONLY Dimensions: 39" L x 24" W in front: 28.5" W in back
- Backrest angle: 0° flat to 90° inclined
- Leg rest angle: 0° flat to 85° declined
- Seat tilt angle: 0° to 10°
- Rotation: 150° (75° to the left, 75° to the right)
- Capacity of 350 lbs
- Colors available: Black, White, or Grey
- \* All height measurements are from ground to top of cushion \*
- \*\* All measurements have a 0.25 to 0.75 inch tolerance \*\*