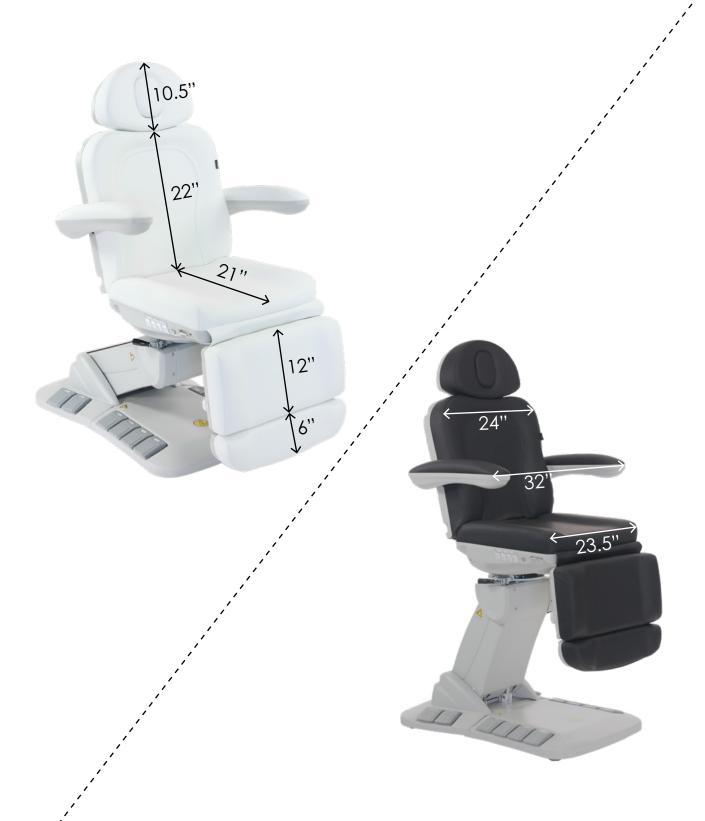

#### **Measurements**

## **Measurements**

Spa Equipment SKIN+ACT

### **Measurements**

#### **Dimensions/Specifications:**

- Length without leg rest or head rest attached: 57.5"
- Length with leg rest extension and head rest on: 74"
- Length with leg rest extension and head rest out: 80.5"
- Width without arm rests: 24"
- Width with arm rests: 32"
- Heights: 25" 37"
- BASE ONLY Dimensions: 39" L x 24" W in front: 28.5" W in back
- Backrest angle: 0° flat to 90° inclined
- Leg rest angle: 0° flat to 85° declined
- Seat tilt angle: 0° to 10°
- Rotation: 150° (75° to the left, 75° to the right)
- Capacity of 350 lbs
- Colors available: Black, White, or Grey
- \* All height measurements are from ground to top of cushion \*
- \*\* All measurements have a 0.25 to 0.75 inch tolerance \*\*