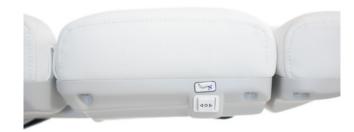

d Equipment/SkinAct.

The information in this document is subject to change without notice at any time and should not be construed as a commitment by Spa and Equipment/SkinAct.

Spa and Equipment/SkinAct assumes no responsibility for any errors that may be in this document, nor does it make expressed or implied warranty with regard to this material, including, but not limited to, the implied warranties of merchantability and fitness for a particular purpose.

Spa and Equipment/SkinAct shall not be liable for incidental or consequential damages arising out of the furnishing, performance, or use of this document and the program material which it describes.











Toll Free: 1.800.418.0830

www.skinact.com www.spaandequipment.com

International: 818.834.6640

## Controls for the Palma









\*optional foot controller



\*optional hand remote





#### **Measurements**







## **Measurements**



Spa Equipment SKIN+ACT

### **Measurements**







# **Highlights**

#### **Movements:**

- Electric backrest angle, leg rest angle, height, and seat tilt adjustment
- Manual chair rotation
- Manual removable arm rests, head rest extension, and leg rest extension

#### **Dimensions/Specifications:**

- Length without leg rest or head rest attached: 57.5"
- Length with leg rest extension and head rest on: 74"
- Length with leg rest extension and head rest out: 80.5"
- Width without arm rests: 24"
- Width with arm rests: 32"
- Heights: 25" 37"
- BASE ONLY Dimensions: 39" L x 24" W in front: 28.5" W in back
- Backrest angle: 0° flat to 90° inclined
- Leg rest angle: 0° flat to