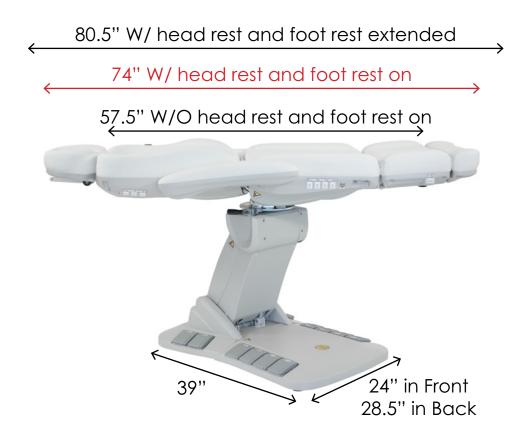

#### **Measurements**

## **Measurements**

Spa Equipment SKIN+ACT

### **Measurements**

#### **Dimensions/Specifications:**

- Length without leg rest or head rest attached: 57.5"
- Length with leg rest extension and head rest on: 74"
- Length with leg rest extension and head rest out: 80.5"
- Width without arm rests: 24"
- Width with arm rests: 32"
- Heights: 25" 37"
- BASE ONLY Dimensions: 39" L x 24" W in front: 28.5" W in back
- Backrest angle: 0° flat to 90° inclined
- Leg rest angle: 0° flat to 85° declined
- Seat tilt angle: 0° to 10°
- Rotation: 150° (75° to the left, 75° to the right)
- Capacity of 350 lbs
- Colors available: Black, White, or Grey
- \* All height measurements are from ground to top of cushion \*
- \*\* All measurements have a 0.25 to 0.75 inch tolerance \*\*