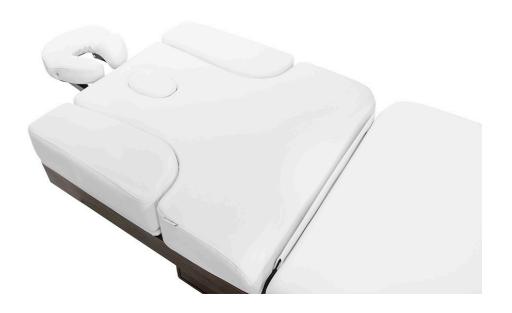

### **Removable Features**

- Face Cradle
- Armrests
- Face Hole Insert

Free deluxe face cradle

Remote control for height & backrest electric adjustments

Unit arrives fully assemble High-quality, ultra-soft padding

Removable armrest

Face hole with pillow place-holder

Ultra-quiet electric motors Storage base drawer