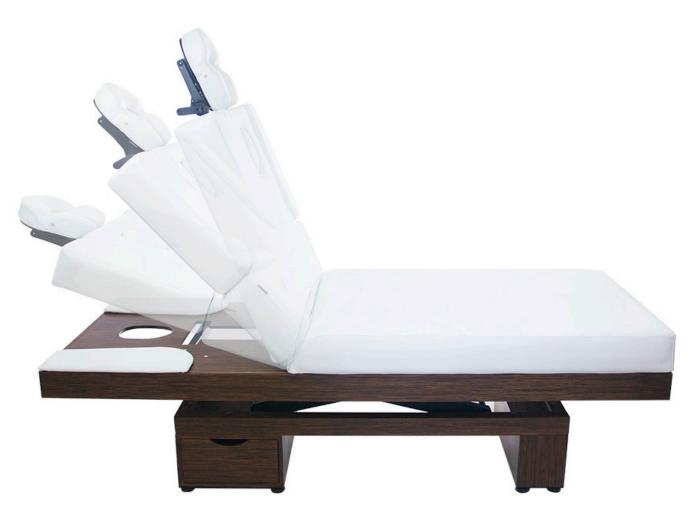

## **Measurements**

Back Rest Angle: 0° to 60°

#### **Movements:**

Electric backrest angle adjustment

Electric height adjustment

Note: The backrest and height angle adjustments operate independently of each other