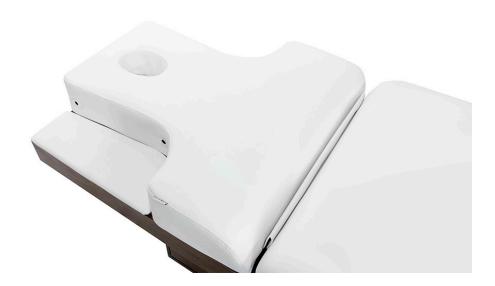

### **Removable Features**

- Face Cradle
- Armrests
- Face Hole Insert

Free deluxe face cradle

Remote control for height & backrest electric adjustments

Unit arrives fully assemble High-quality, ultra-soft padding

Removable armrest

Face hole with pillow place-holder

Ultra-quiet electric motors Storage base drawer