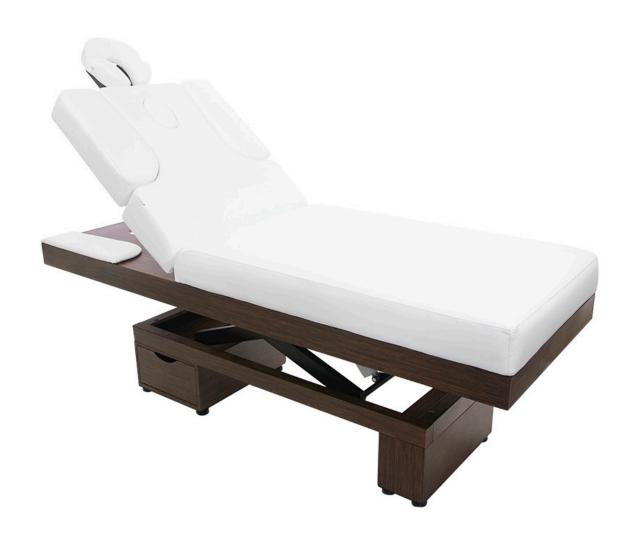

#### Como Electric Spa Treatment Table (Massage, Facial Bed)

#### Description:

The Como Electric Spa Treatment Table is perfect for luxury resorts or the most high-end day spas and medi-spas. The Como is in a class of its own, featuring a sophisticated appeal with plush comfort, strength, and reliability. The exclusive, modern lift design imparts an elegance that will turn an otherwise ordinary treatment room into a luxurious haven that will set your spa apart.