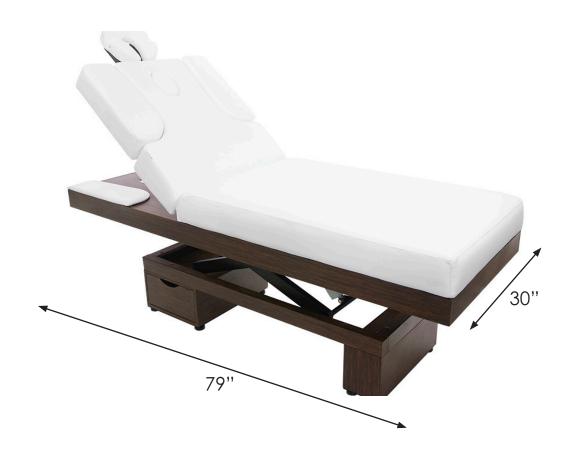

#### **Dimensions/Specifications:**

Length without face cradle: 79" Length with face cradle: 90"

Width: 30"

Height: 25" to 35"

Back rest angle: 0° to 60° Weight Capacity: 400 lbs

Color available: White | Base: Dark Brown Wood