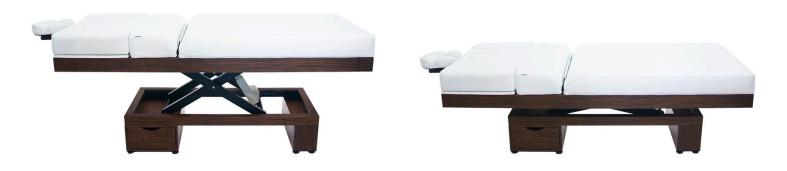

### **Measurements**

Height: 25" to 35"

## **Measurements**

Back Rest Angle: 0° to 60°

#### **Movements:**

Electric backrest angle adjustment

Electric height adjustment

Note: The backrest and height angle adjustments operate independently of each other