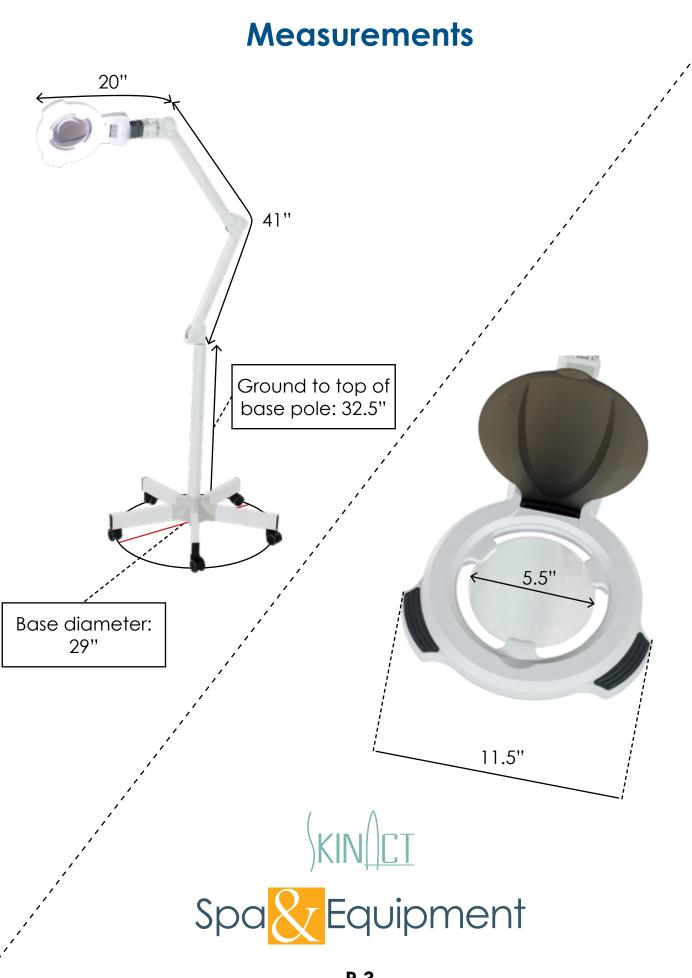

## **Dimensions/Specifications:**

• Base diameter: 29"

• Heights from ground to top of base pole: 32.5"

• Arm length: 41"

• Length from arm to end of mag lamp: 20"

• Glass lens diameter: 5.5"

• Width of lamp head: 11.5"