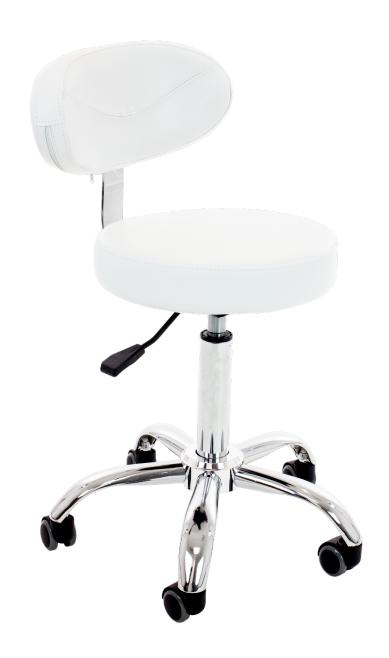

# **Highlights**

#### **Key Features:**

Adjustable seat height

• Weight: 20 lbs

• Weight capacity: 400 lbs

• Colors: White or Black