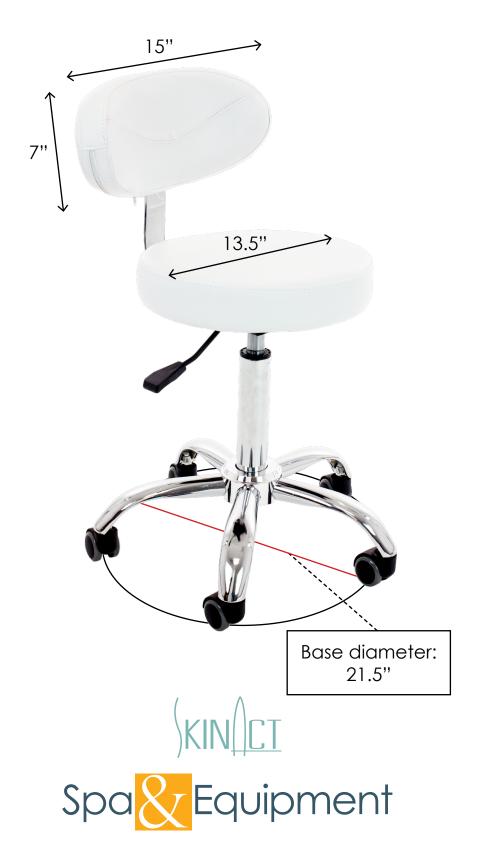

## **Measurements**

## **Measurements**

Heights from ground to backrest: 32.5" -38.5"

20.5" - 26.5"

#### **Detailed Unit Dimensions:**

• Diameter of base: 21.5"

Height from ground to seat cushion: 20.5" - 26.5"

 Height from ground to top of backrest: 32.5" -38.5"

• Seat cushion: 13.5"W

• Backrest cushion: 15"W x 7"H