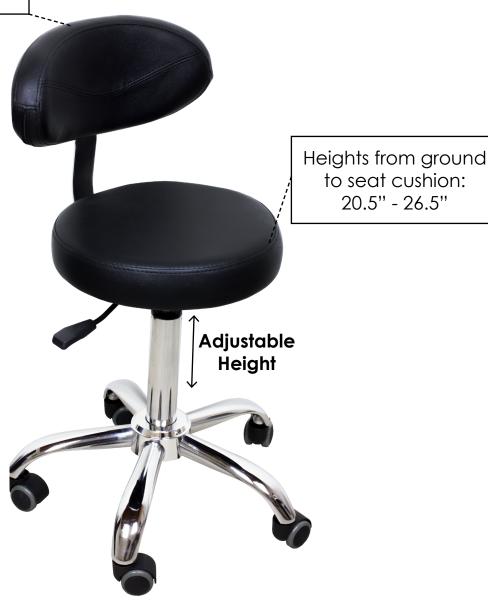

## **Measurements**

Heights from ground to backrest: 32.5" -38.5"

20.5" - 26.5"

#### **Detailed Unit Dimensions:**

• Diameter of base: 21.5"

Height from ground to seat cushion: 20.5" - 26.5"

 Height from ground to top of backrest: 32.5" -38.5"

• Seat cushion: 13.5"W

• Backrest cushion: 15"W x 7"H