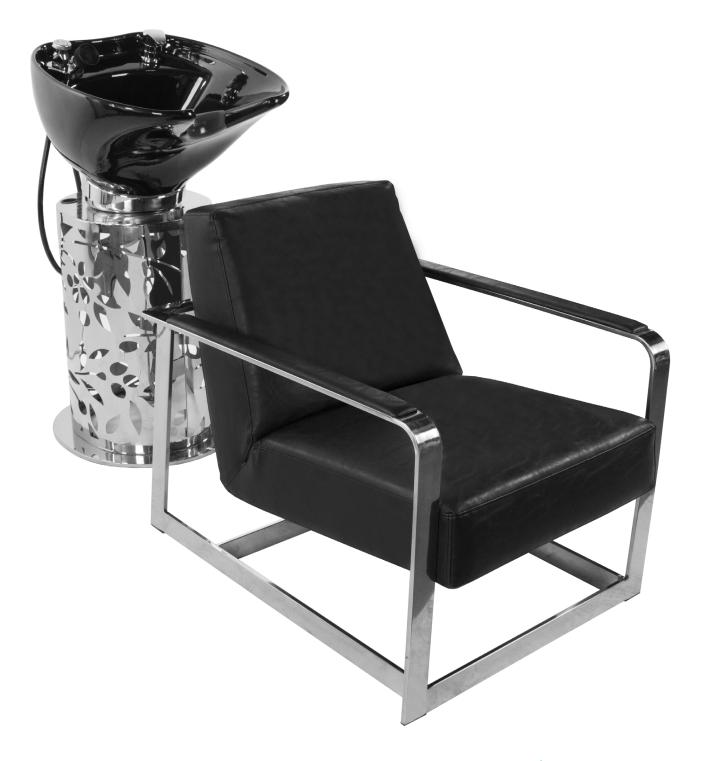

# Highlights

#### Key Features:

- Top-grade vinyl feels like real leather
- Cushions made of high-density foam for extra comfort and longer duration of use
- Large seating area: 21.5" wide
- Bearing pressure up to 1000 lbs
- Only available in black