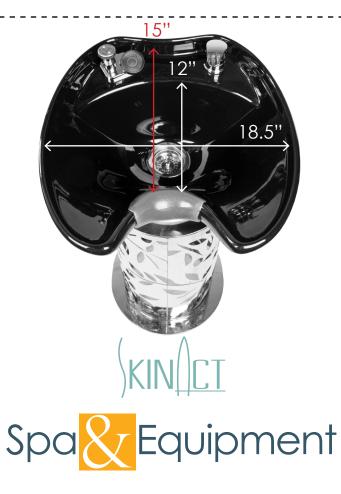

#### **Detailed Unit Dimensions:**

- Length from back to front (chair only): 33.5"
- Length from back to front (shampoo bowl stand): 19"
- Width of the seat: 21.5"
- Width of the seat with arm rests: 25.5"
- Height from the ground to the top of the bowl: 38"
- Height from the ground to the top of the seat: 16.5"
- Bowl interior: L = 18.5" / W = 15"
- CHAIR BASE ONLY Dimensions: L = 32" / W = 25.5"