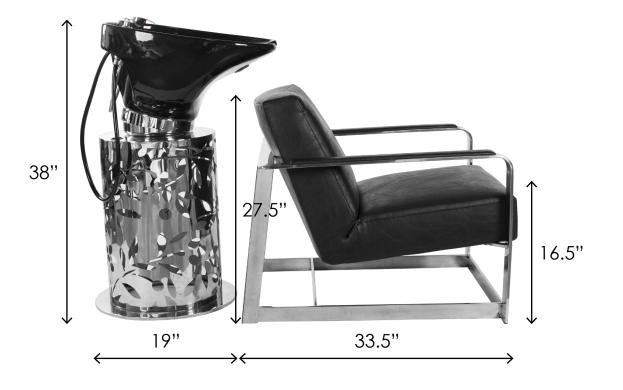

## **Measurements**

## **Measurements**

Part List

Installation

#### **Detailed Unit Dimensions:**

- Length from back to front (chair only): 33.5"
- Length from back to front (shampoo bowl stand): 19"
- Width of the seat: 21.5"
- Width of the seat with arm rests: 25.5"
- Height from the ground to the top of the bowl: 38"
- Height from the ground to the top of the seat: 16.5"
- Bowl interior: L = 18.5" / W = 15"
- CHAIR BASE ONLY Dimensions: L = 32" / W = 25.5"