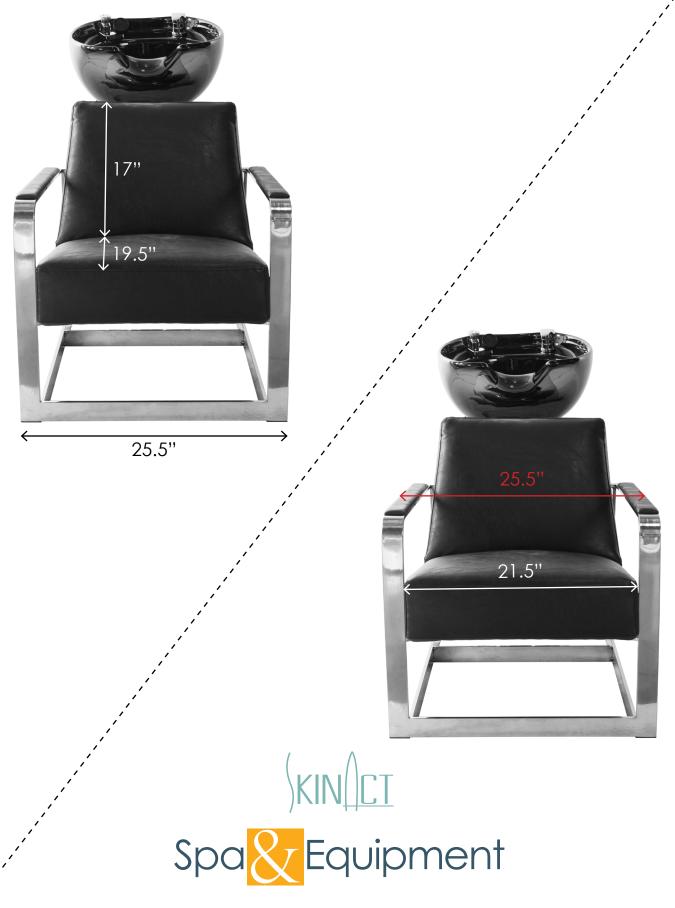

#### **Detailed Unit Dimensions:**

- Length from back to front (chair only): 33.5"
- Length from back to front (shampoo bowl stand): 19"
- Width of the seat: 21.5"
- Width of the seat with arm rests: 25.5"
- Height from the ground to the top of the bowl: 38"
- Height from the ground to the top of the seat: 16.5"
- Bowl interior: L = 18.5" / W = 15"
- CHAIR BASE ONLY Dimensions: L = 32" / W = 25.5"