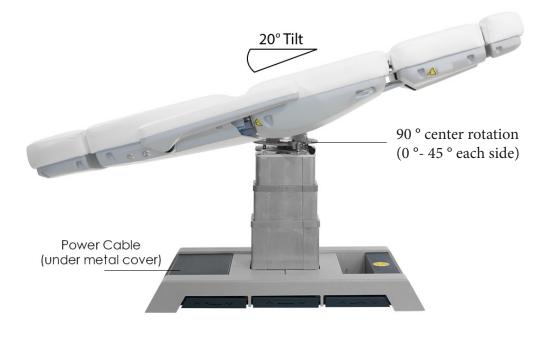

### Movements:

- Electric backrest angle adjustment
- Electric leg rest angle adjustment
- Electric height adjustment
- Electric seat tilt adjustment
- Manual removable arm rests
- Manual head rest extension and leg rest extension

### **Dimensions/Specifications:**

- Length without footrest and headrest attached: 57"
- Length with leg rest extension and head rest attached: 73"
- Length with both leg rest and head rest extended out: 82"
- Width without arm rests: 25"
- Width with arm rests: 34"
- Height 24" 35"
- BASE ONLY Dimensions: 39.5" L x 21.5" W
- Backrest angle: 0° to 80°
- Leg rest angle: 0° to 85°
- Seat angle: 0° to 20°
- Capacity of 450 lbs
- Colors available: Black, White, or Grey