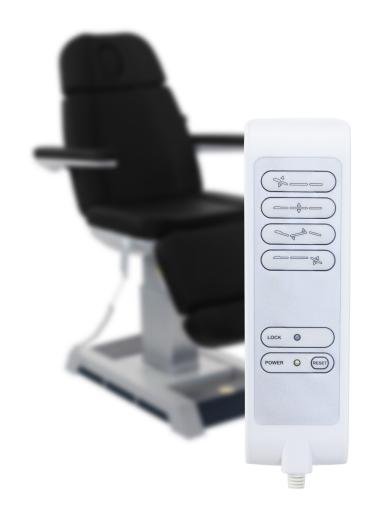

pment/SkinAct.

The information in this document is subject to change without notice at any time and should not be construed as a commitment by Spa and Equipment/SkinAct.

Spa and Equipment/SkinAct assumes no responsibility for any errors that may be in this document, nor does it make expressed or implied warranty with regard to this material, including, but not limited to, the implied warranties of merchantability and fitness for a particular purpose.

Spa and Equipment/SkinAct shall not be liable for incidental or consequential damages arising out of the furnishing, performance, or use of this document and the program material which it describes.





Toll Free: 1.800.418.0830

www.skinact.com www.spaandequipment.com

International: 818.834.6640

## Foot and Hand Controls for the Marco





## Spa CEquipment SKIN+ACT

## Measurements

82" W/ head rest and foot rest extended 73" W/ head rest and foot rest on 57" W/O head rest and foot rest on 70" W/O head rest and foot



Spa 🚷 Equipment SKIN+ACT

### **Measurements**



# Spa 🚱 Equipment SKIN+ACT

### Measurements







## Highlights

### Movements:

- Electric backrest angle adjustment
- Electric leg rest angle adjustment
- Electric height adjustment
- Electric seat tilt adjustment
- Manual removable arm rests
- Manual head rest extension and leg rest extension

### **Dimensions/Specifications:**

- Length without footrest and headrest attached: 57"
- Length with leg rest extension and head rest attached: 73"
- Length with both leg rest and head rest extended out: 82"
- Width without arm rests: 25"
- Width with arm rest