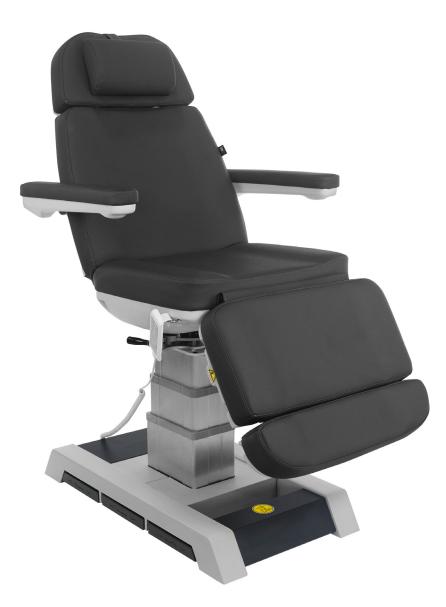

## Highlights

### Movements:

- Electric backrest angle adjustment
- Electric leg rest angle adjustment
- Electric height adjustment
- Electric seat tilt adjustment
- Manual removable arm rests
- Manual head rest extension and leg rest extension

### **Dimensions/Specifications:**

- Length without footrest and headrest attached: 57"
- Length with leg rest extension and head rest attached: 73"
- Length with both leg rest and head rest extended out: 82"
- Width without arm rests: 25"
- Width with arm rests: 34"
- Height 24" 35"
- BASE ONLY Dimensions: 39.5" L x 21.5" W
- Backrest angle: 0° to 80°
- Leg rest angle: 0° to 85°
- Seat angle: 0° to 20°
- Capacity of 450 lbs
- Colors available: Black, White, or Grey