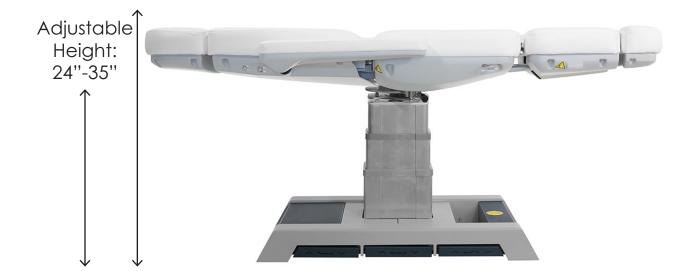

### **Dimensions/Specifications:**

- Length without footrest and headrest attached: 57"
- Length with leg rest extension and head rest attached: 73"
- Length with both leg rest and head rest extended out: 82"
- Width without arm rests: 25"
- Width with arm rests: 34"
- Height 24" 35"
- BASE ONLY Dimensions: 39.5" L x 21.5" W
- Backrest angle: 0° to 80°
- Leg rest angle: 0° to 85°
- Seat angle: 0° to 20°
- Capacity of 450 lbs
- Colors available: Black, White, or Grey

\* All height measurements are from ground to top of cushion \*

\*\* All measurements have a 0.25 to 0.75 inch tolerance \*\*