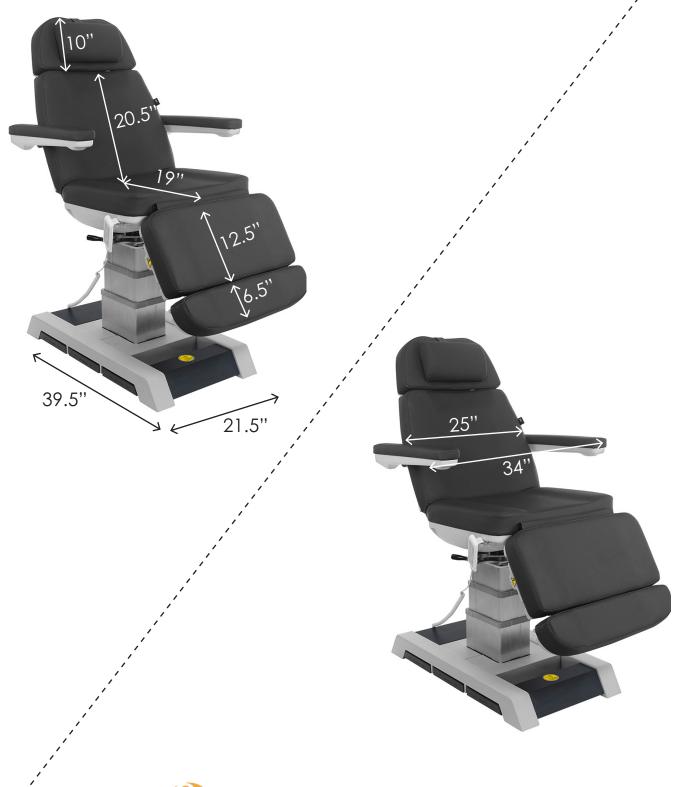

## Measurements

82" W/ head rest and foot rest extended 73" W/ head rest and foot rest on 57" W/O head rest and foot rest on 70" W/O head rest and foot

Spa 🚷 Equipment SKIN+ACT

### **Dimensions/Specifications:**

- Length without footrest and headrest attached: 57"
- Length with leg rest extension and head rest attached: 73"
- Length with both leg rest and head rest extended out: 82"
- Width without arm rests: 25"
- Width with arm rests: 34"
- Height 24" 35"
- BASE ONLY Dimensions: 39.5" L x 21.5" W
- Backrest angle: 0° to 80°
- Leg rest angle: 0° to 85°
- Seat angle: 0° to 20°
- Capacity of 450 lbs
- Colors available: Black, White, or Grey

\* All height measurements are from ground to top of cushion \*

\*\* All measurements have a 0.25 to 0.75 inch tolerance \*\*