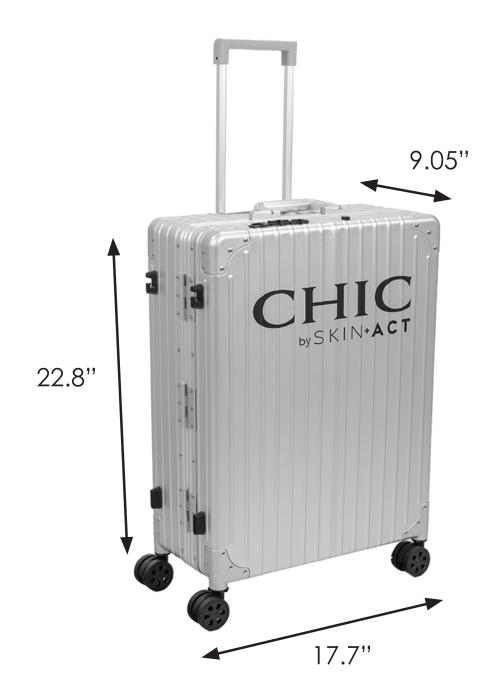

### Measurements

### **Measurements**

**Easy Maneuverability:** The telescopic handle and smooth-rolling wheels ensure effortless navigation through any space.

Key Features: Dimensions: 22.83" x 17.72" x 8.86" Material: Aluminum Color: Black Durability: Semi-Hard Water Resistance: Yes Closure: Zipper Mobility: Built-in Trolley System Exterior: Molded EVA Shell with PU Leather Accents Type: Case Ports: USB