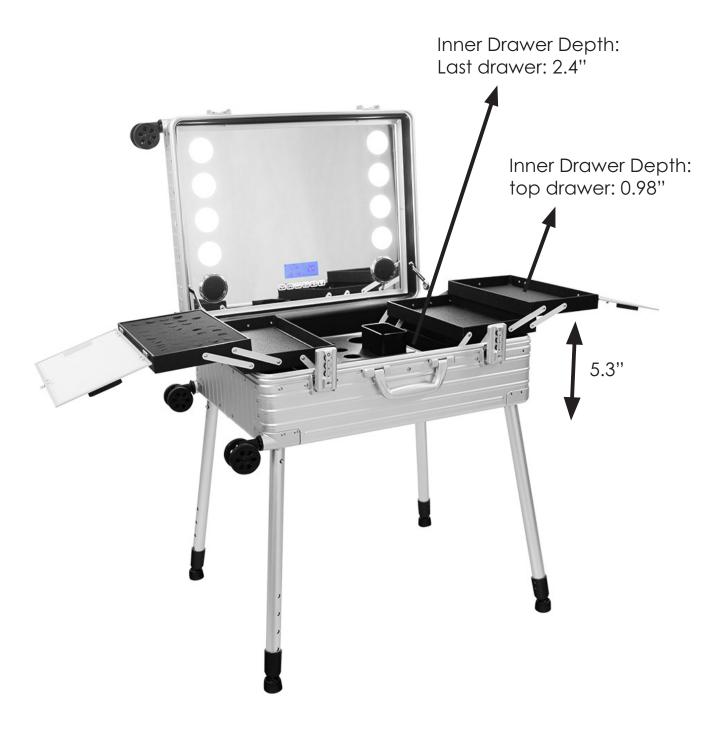

nsent of Spa and Equipment/ SkinAct.

The information in this document is subject to change without notice at any time and should not be construed as a commitment by Spa and Equipment/SkinAct.

Spa and Equipment/SkinAct assumes no responsibility for any errors that may be in this document, nor does it make expressed or implied warranty with regard to this material, including, but not limited to, the implied warranties of merchantability and fitness for a particular purpose.

Spa and Equipment/SkinAct shall not be liable for incidental or consequential damages arising out of the furnishing, performance, or use of this document and the program material which it describes.



| Toll Free: 1 | .800.418.0830 |
|--------------|---------------|
|--------------|---------------|

### Measurements



# Spa CEquipment SKIN+ACT

### **Measurements**





## Highlights

#### Makeup Studio Case with Rolling Stand and Lights

This stylish and functional makeup case offers the perfect solution for organizing your cosmetics, whether you're a professional makeup artist or an everyday enthusiast.



**Spacious Compartments** 



**Integrated Lighting** 



Secure Locking Mechanism

**Spacious Compartments:** Multiple pull-out trays and compartments provide ample space for storing all your makeup essentials, keeping everything neatly organized and easy to find.

**Durable Construction:** The high-quality aluminum build ensures lasting protection for your cosmetics during travel or daily use, while remaining lightweight for easy transport.

**Portable Design:** A built-in rolling stand with whe