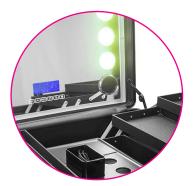

#### Makeup Studio Case with Rolling Stand and Lights

This stylish and functional makeup case offers the perfect solution for organizing your cosmetics, whether you're a professional makeup artist or an everyday enthusiast.

**Spacious Compartments** 

**Integrated Lighting** 

Secure Locking Mechanism

**Spacious Compartments:** Multiple pull-out trays and compartments provide ample space for storing all your makeup essentials, keeping everything neatly organized and easy to find.

Integrated Lighting with Adjustable Color Temperature: Switch between warm and cool light settings to achieve optimal illumination for flawless makeup application in any environment.

**Bluetooth Speakers:** Sync your smartphone or tablet to the built-in Bluetooth speakers and enjoy your favorite music or tutorials while creating your perfect look.

Room Temperature Display

Speakers

**Room Temperature Display:** Monitor the ambient temperature to ensure optimal comfort during your makeup routine. (This feature is new and not previously mentioned)

Versatile Functionality: The cubeshaped design maximizes space, while the rolling stand and compartments cater to both professional and personal use.