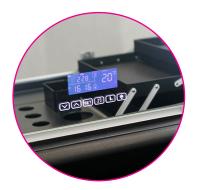

Room Temperature Display

Speakers

**Room Temperature Display:** Monitor the ambient temperature to ensure optimal comfort during your makeup routine. (This feature is new and not previously mentioned)

Versatile Functionality: The cubeshaped design maximizes space, while the rolling stand and compartments cater to both professional and personal use.