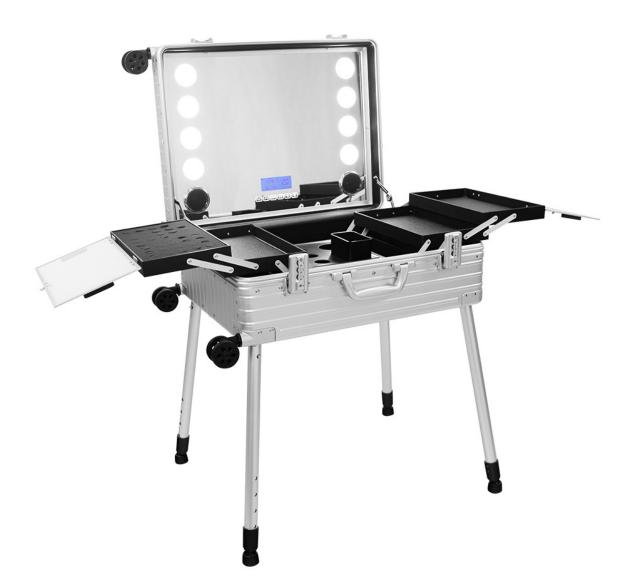

#### Makeup Studio Case with Rolling Stand and Lights

This stylish and functional makeup case offers the perfect solution for organizing your cosmetics, whether you're a professional makeup artist or an everyday enthusiast.

**Spacious Compartments** 

**Integrated Lighting** 

Secure Locking Mechanism

**Spacious Compartments:** Multiple pull-out trays and compartments provide ample space for storing all your makeup essentials, keeping everything neatly organized and easy to find.

**Durable Construction:** The high-quality aluminum build ensures lasting protection for your cosmetics during travel or daily use, while remaining lightweight for easy transport.

**Portable Design:** A built-in rolling stand with wheels makes for effortless transport, while comfortable handles offer carrying flexibility. Secure locking mechanisms keep your makeup secure.

Integrated Lighting with Adjustable Color Temperature: Switch between warm and cool light settings to achieve optimal illumination for flawless makeup application in any environment.

**Bluetooth Speakers:** Sync your smartphone or tablet to the built-in Bluetooth speakers and enjoy your favorite music or tutorials while creating your perfect look.