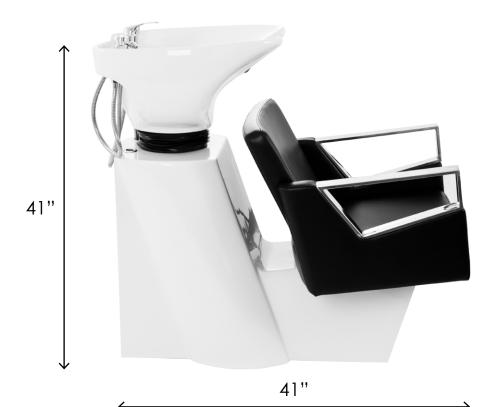

## **Measurements**

#### **Detailed Unit Dimensions:**

- Bowl: L = 19" / W = 15"
- From the ground to the top of the bowl: 41"
- From the ground to the top of the seat: 18"
- Width of the seat: 19"
- Width of the seat with arm rests: 4"