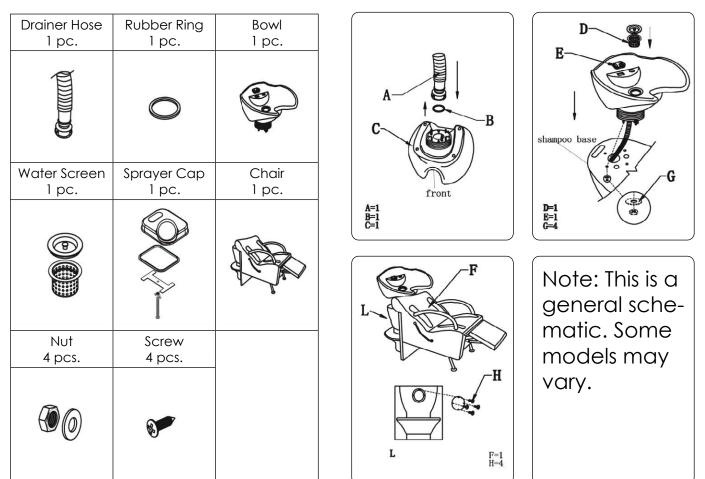

## Measurements

Part List

Installation

2. If the shampoo bowl is not aligned with the base, drilling or expansion of the fiberglass may be required.