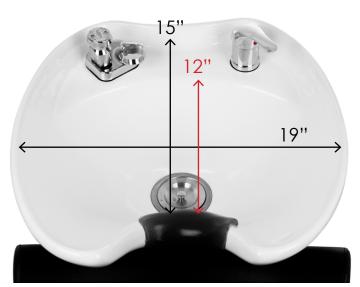

## **Measurements**

#### **Detailed Unit Dimensions:**

- Bowl: L = 19" / W = 15"
- From the ground to the top of the bowl: 41"
- From the ground to the top of the seat: 18"
- Width of the seat: 19"
- Width of the seat with arm rests: 4"