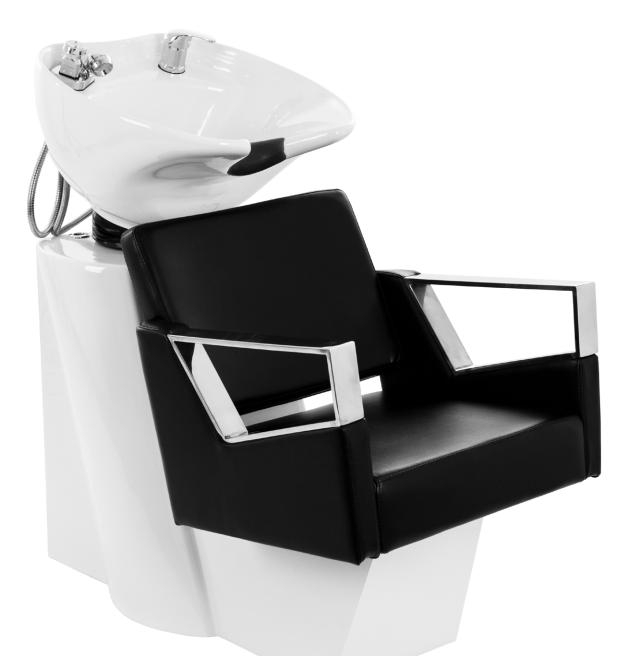

# Highlights

### Features:

- Porcelain tilting bowl
- Faucet
- Soft spray hose
- Silicone neck rest
- Drain assembly w/ strainer
- Arched backrest for extra comfort
- Chrome arm rests

\*\*\* Optional vacuum beaker \*\*\*