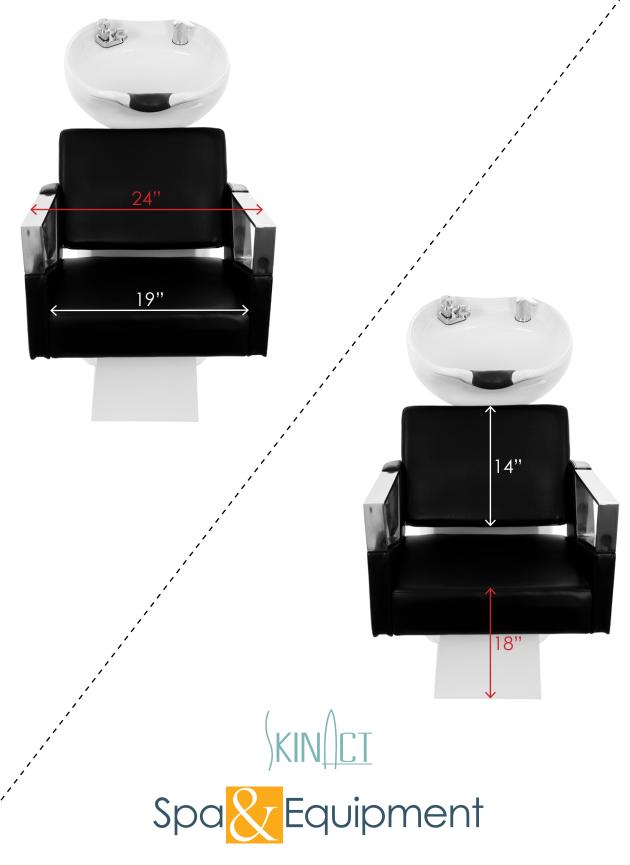

## **Measurements**

#### **Detailed Unit Dimensions:**

- Bowl: L = 19" / W = 15"
- From the ground to the top of the bowl: 41"
- From the ground to the top of the seat: 18"
- Width of the seat: 19"
- Width of the seat with arm rests: 4"