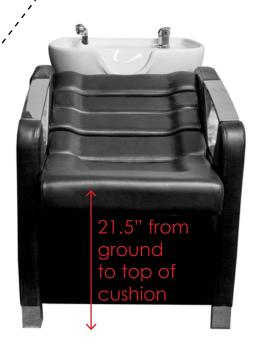

#### **Detailed Unit Dimensions:**

- Length from back to front: 55"
- Width of the seat: 20.5"
- Width of the seat with arm rests: 26.5"
- Height from the ground to the top of the bowl: 32"
- Height from the ground to the top of the seat: 21.5"
- Foot rest dimensions:17"L x 15"W x 9.5"H
- Bowl interior: L = 22.5" / W = 18"