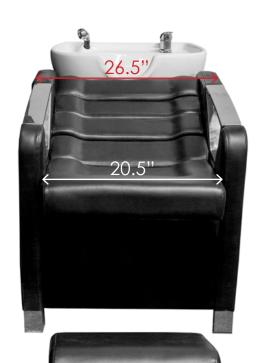

### **Measurements**

# **Measurements**

Drain

Hot & Cold Water Pipes (back of shampoo chair)

#### **Detailed Unit Dimensions:**

- Length from back to front: 55"
- Width of the seat: 20.5"
- Width of the seat with arm rests: 26.5"
- Height from the ground to the top of the bowl: 32"
- Height from the ground to the top of the seat: 21.5"
- Foot rest dimensions:17"L x 15"W x 9.5"H
- Bowl interior: L = 22.5" / W = 18"