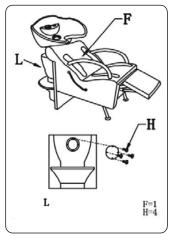

### Part List

| Drainer Hose          | Rubber Ring          | Bowl           |
|-----------------------|----------------------|----------------|
| 1 pc.                 | 1 pc.                | 1 pc.          |
|                       |                      |                |
| Water Screen<br>1 pc. | Sprayer Cap<br>1 pc. | Chair<br>1 pc. |
|                       |                      |                |
| Nut<br>4 pcs.         | Screw<br>4 pcs.      |                |
| <b>©</b> ©            | <b>6</b>             |                |

### Installation

Note: This is a general schematic. Some models may vary.

### Note:

- 1. All plumbing needs to be installed, sealed, and assured by a licensed plumber. SkinAct/Spa and Equipment is not responsible for liabilities regarding plumbing, sealing, or maintenance of such equipment.
- 2. If the shampoo bowl is not aligned with the base, drilling or expansion of the fiberglass may be required.