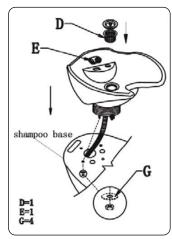

### Part List

| Drainer Hose          | Rubber Ring          | Bowl           |
|-----------------------|----------------------|----------------|
| 1 pc.                 | 1 pc.                | 1 pc.          |
|                       |                      |                |
| Water Screen<br>1 pc. | Sprayer Cap<br>1 pc. | Chair<br>1 pc. |
|                       |                      |                |
| Nut<br>4 pcs.         | Screw<br>4 pcs.      |                |
| <b>©</b> ©            | <b>6</b>             |                |

### Installation

Note: This is a general schematic. Some models may vary.

### Note:

- 1. All plumbing needs to be installed, sealed, and assured by a licensed plumber. SkinAct/Spa and Equipment is not responsible for liabilities regarding plumbing, sealing, or maintenance of such equipment.
- 2. If the shampoo bowl is not aligned with the base, drilling or expansion of the fiberglass may be required.