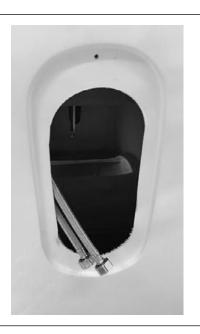

### **Measurements**

# **Measurements**

Drain

Hot & Cold Water Pipes (back of shampoo chair)