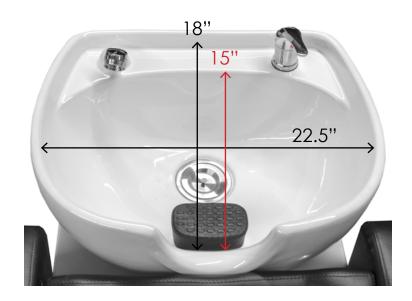

### **Measurements**

# **Measurements**

Drain

Hot & Cold Water Pipes (back of shampoo chair)

#### **Detailed Unit Dimensions:**

- Length from back to front: 55"
- Width of the seat: 20.5"
- Width of the seat with arm rests: 26.5"
- Height from the ground to the top of the bowl: 32"
- Height from the ground to the top of the seat: 21.5"
- Foot rest dimensions:17"L x 15"W x 9.5"H
- Bowl interior: L = 22.5" / W = 18"