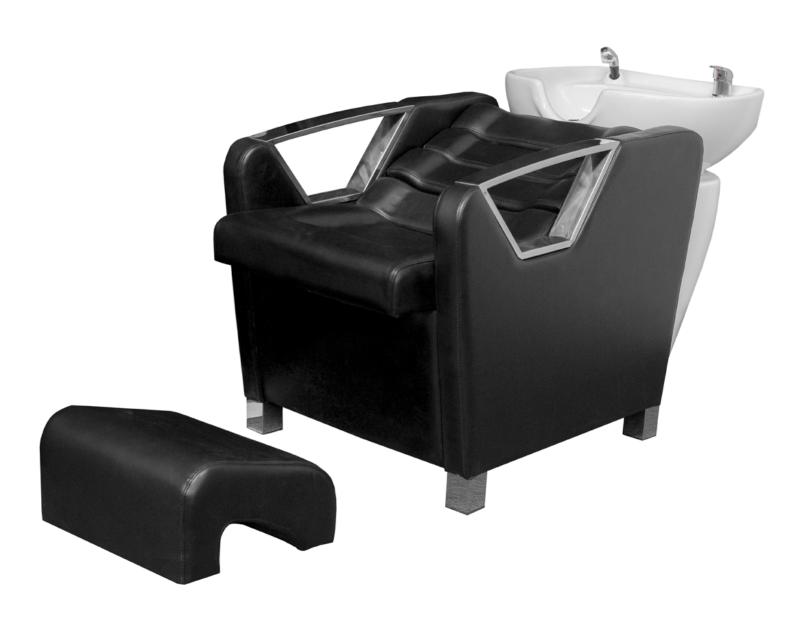

# **Highlights**

#### Features:

- Porcelain stationary bowl
- Faucet
- Soft spray hose
- Silicone neck rest
- Drain assembly w/ strainer
- Arched backrest for extra comfort
- Chrome arm rests

\*\*\* Optional Vacuum Breaker \*\*\*