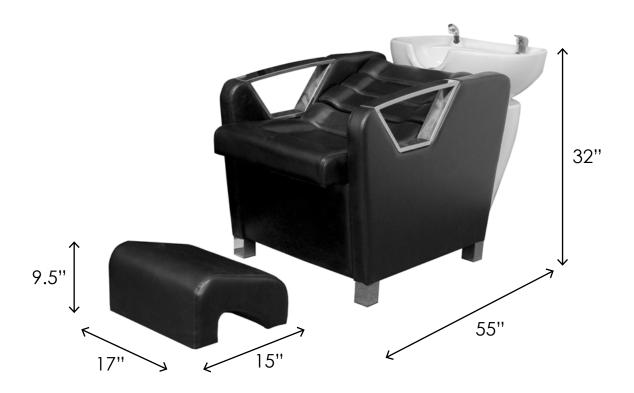

### **Measurements**

# **Measurements**

Drain

Hot & Cold Water Pipes (back of shampoo chair)

#### **Detailed Unit Dimensions:**

- Length from back to front: 55"
- Width of the seat: 20.5"
- Width of the seat with arm rests: 26.5"
- Height from the ground to the top of the bowl: 32"
- Height from the ground to the top of the seat: 21.5"
- Foot rest dimensions:17"L x 15"W x 9.5"H
- Bowl interior: L = 22.5" / W = 18"