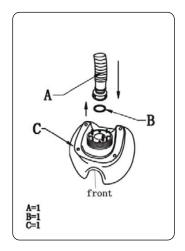

### Part List

| Drainer Hose          | Rubber Ring          | Bowl           |
|-----------------------|----------------------|----------------|
| 1 pc.                 | 1 pc.                | 1 pc.          |
|                       |                      |                |
| Water Screen<br>1 pc. | Sprayer Cap<br>1 pc. | Chair<br>1 pc. |
|                       |                      |                |
| Nut<br>4 pcs.         | Screw<br>4 pcs.      |                |
| <b>©</b> ©            | <b>6</b>             |                |

### Installation

Note: This is a general schematic. Some models may vary.