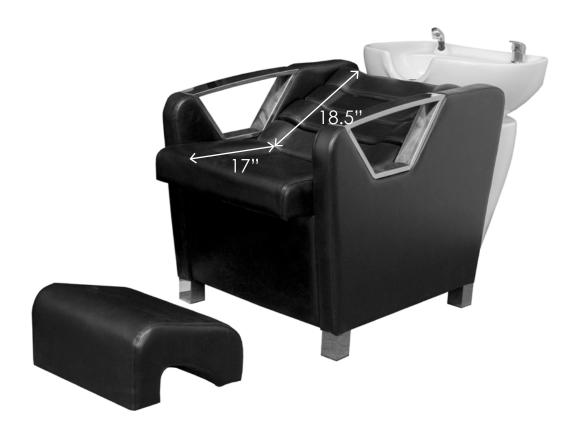

#### **Detailed Unit Dimensions:**

- Length from back to front: 55"
- Width of the seat: 20.5"
- Width of the seat with arm rests: 26.5"
- Height from the ground to the top of the bowl: 32"
- Height from the ground to the top of the seat: 21.5"
- Foot rest dimensions:17"L x 15"W x 9.5"H
- Bowl interior: L = 22.5" / W = 18"