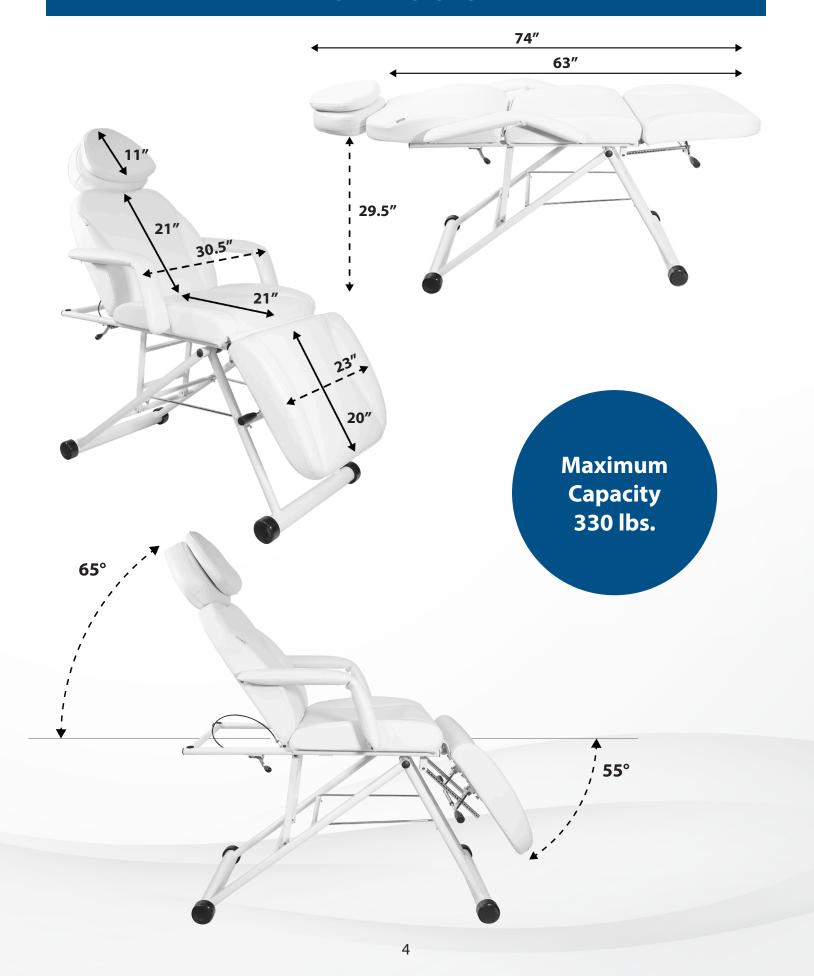

# **DIMENSIONS**

## **SPECIFICATIONS**

#### **Movements**

Manual Backrest Adjustment (air-gas pump assist) Manual Leg Rest Adjustment Manual Removale Arm Rest Manual Removable Headrest

### **Dimensions**

Length with headrest: 74" Length without headrest: 63" Width with armrest: 31.5" Width without armrest: 23.7"

Height: 29.5"

Backrest angle: 0° flat to 65° incline Leg rest angle: 0° flat to 55° decline

Weight: 82 lbs

Weight capacity: 330 lbs Upholstered in vinyl

Face hole cutout for when clients are face down

Heavy-duty construction

Removable headrest & armrests

Colors: White & Black

\* All height measurements are from ground to top of cushion