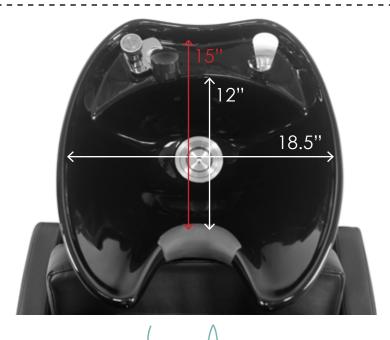

#### **Detailed Unit Dimensions:**

- Full length from back to front: 63"
- Width of the seat: 22"
- Height from the ground to the top of the bowl: 39"
- Height from the ground to the top of the seat: 22"
- Bowl interior: L = 18.5" / W = 15"
- CHAIR BASE ONLY Dimensions: L = 30" / W = 23.5"