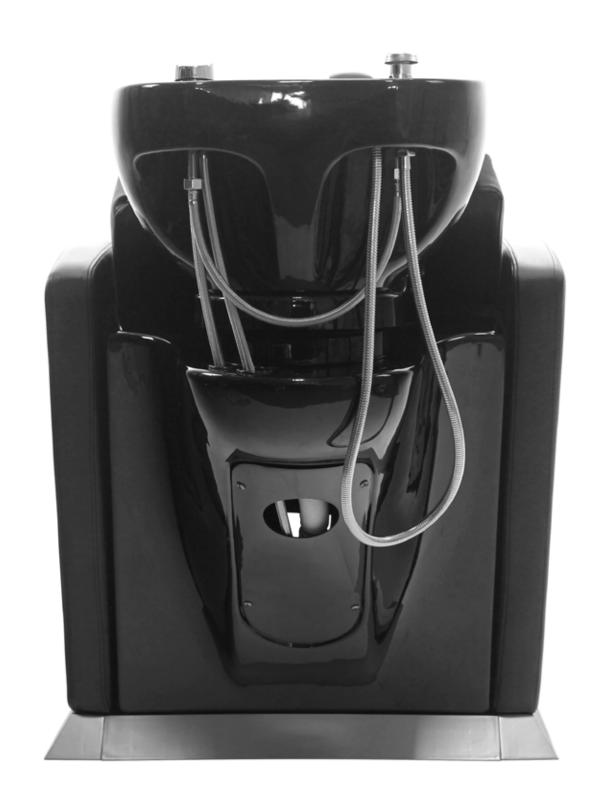

## **Measurements**

# **Measurements**

Drain

#### **Detailed Unit Dimensions:**

- Full length from back to front: 63"
- Width of the seat: 22"
- Height from the ground to the top of the bowl: 39"
- Height from the ground to the top of the seat: 22"
- Bowl interior: L = 18.5" / W = 15"
- CHAIR BASE ONLY Dimensions: L = 30" / W = 23.5"