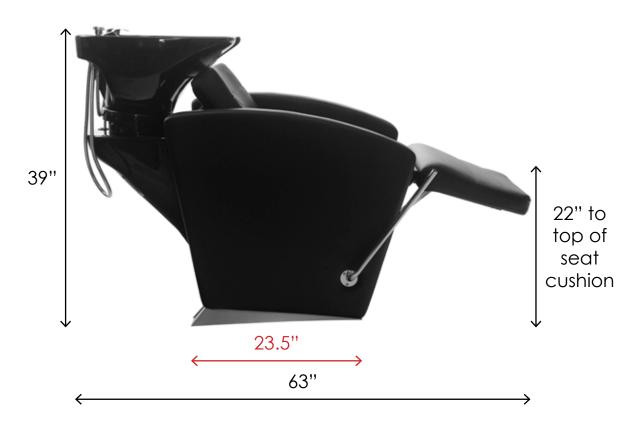

## **Measurements**

# **Measurements**

Drain

#### **Detailed Unit Dimensions:**

- Full length from back to front: 63"
- Width of the seat: 22"
- Height from the ground to the top of the bowl: 39"
- Height from the ground to the top of the seat: 22"
- Bowl interior: L = 18.5" / W = 15"
- CHAIR BASE ONLY Dimensions: L = 30" / W = 23.5"