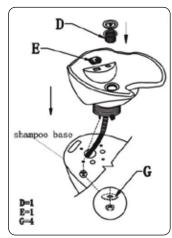

## Installation

Note: This is a general schematic. Some models may vary.

## Note:

- 1. All plumbing needs to be installed, sealed, and assured by a licensed plumber. SkinAct/Spa and Equipment is not responsible for liabilities regarding plumbing, sealing, or maintenance of such equipment.
- 2. If the shampoo bowl is not aligned with the base, drilling or expansion of the fiberglass may be required.