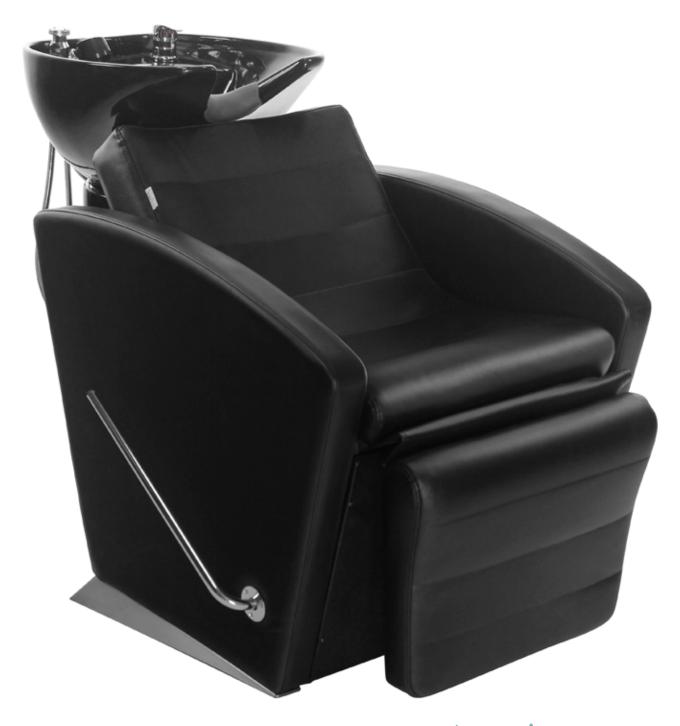

# **Highlights**

#### Features:

- Adjustable leg rest
- Top-grade vinyl feels like real leather
- Cushions made of high-density foam for extra comfort and longer duration of use
- Seat inside dimensions: 22"W
- Bearing pressure up to 900 lbs