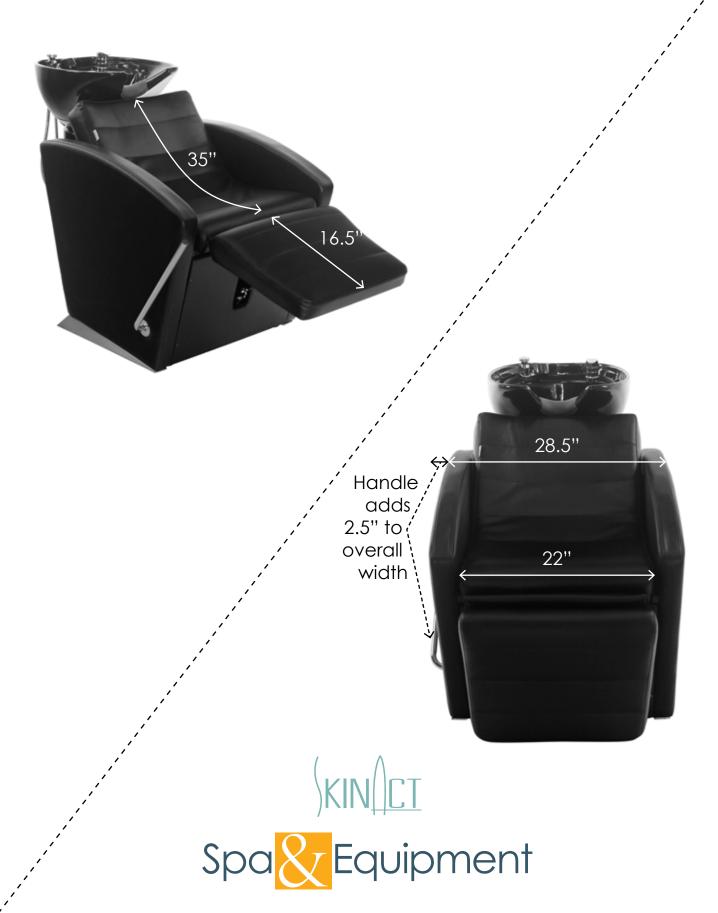

#### Features:

- Adjustable leg rest
- Top-grade vinyl feels like real leather
- Cushions made of high-density foam for extra comfort and longer duration of use
- Seat inside dimensions: 22"W
- Bearing pressure up to 900 lbs

#### **Detailed Unit Dimensions:**

- Full length from back to front: 63"
- Width of the seat: 22"
- Height from the ground to the top of the bowl: 39"
- Height from the ground to the top of the seat: 22"
- Bowl interior: L = 18.5" / W = 15"
- CHAIR BASE ONLY Dimensions: L = 30" / W = 23.5"