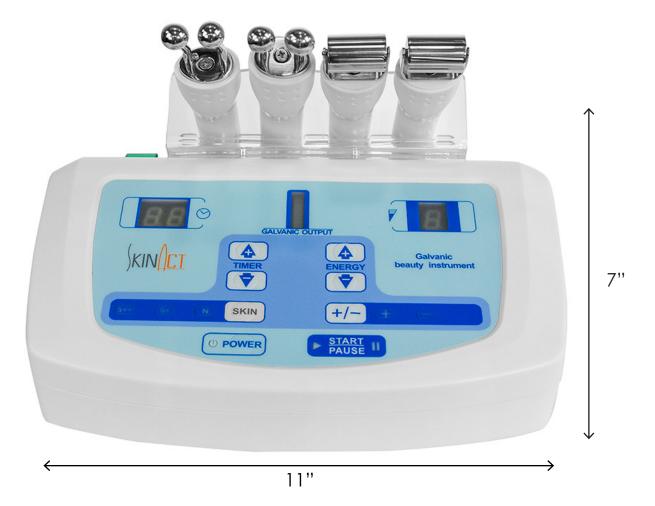

### **Measurements**

#### **Specifications:**

Length: 11"
Width: 7"
Height: 4"
20W
50/60Hz
AC 85-265V~

1-YEAR WARRANTY