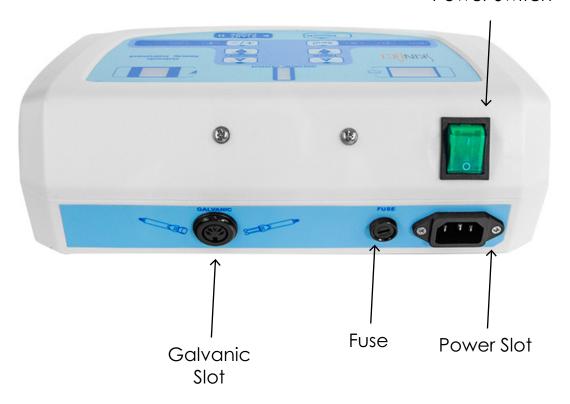

t is subject to change without notice at any time and should not be construed as a commitment by Spa and Equipment/SkinAct.

Spa and Equipment/SkinAct assumes no responsibility for any errors that may be in this document, nor does it make expressed or implied warranty with regard to this material, including, but not limited to, the implied warranties of merchantability and fitness for a particular purpose.

Spa and Equipment/SkinAct shall not be liable for incidental or consequential damages arising out of the furnishing, performance, or use of this document and the program material which it describes.













Toll Free: 1.800.418.0830

www.skinact.com www.spaandequipment.com

International: 818.834.6640

### **Measurements**







## **Ease of use Features**

#### **Power Switch**







### **Highlights**

**Galvanic** – Galvanic treatment has two functions: the first, lontoderm promotes deep skin cleansing and the second, lontophoresis facilitates cream, lotion, and solution penetration deep into the skin.

**Iontophoresis:** This function facilitates product penetration, a process based on the process at the poles, like magnets. While using this Galvanic Current, there are two (2) Poles, Positive and Negative: Positive Pole: Hardens and Firms Tissue - Soothes Nerves - Reduces Redness - Germicidal Negative Pole: Softens and Relaxes Tissue - Irritates Follicles and Stimulates Cells - Increases Blood Supply - Germicidal. Use with any conductive gel and Skin Serum for excellent result.

#### **Specifications:**

Length: 11"
Width: 7"
Height: 4"
20W
50/60Hz
AC 85-265V~