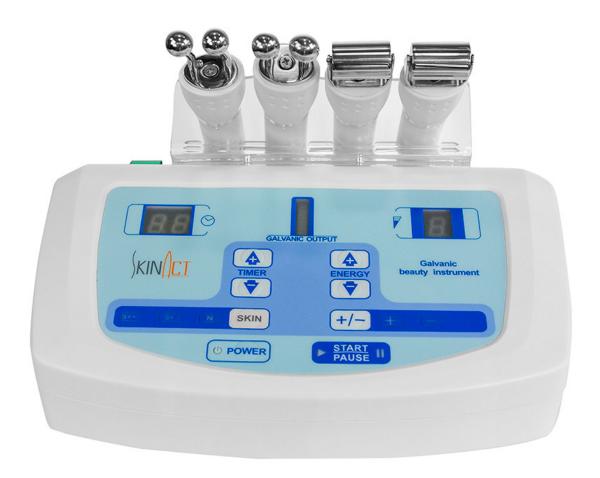

### **Highlights**

**Galvanic** – Galvanic treatment has two functions: the first, lontoderm promotes deep skin cleansing and the second, lontophoresis facilitates cream, lotion, and solution penetration deep into the skin.

**Iontophoresis:** This function facilitates product penetration, a process based on the process at the poles, like magnets. While using this Galvanic Current, there are two (2) Poles, Positive and Negative: Positive Pole: Hardens and Firms Tissue - Soothes Nerves - Reduces Redness - Germicidal Negative Pole: Softens and Relaxes Tissue - Irritates Follicles and Stimulates Cells - Increases Blood Supply - Germicidal. Use with any conductive gel and Skin Serum for excellent result.