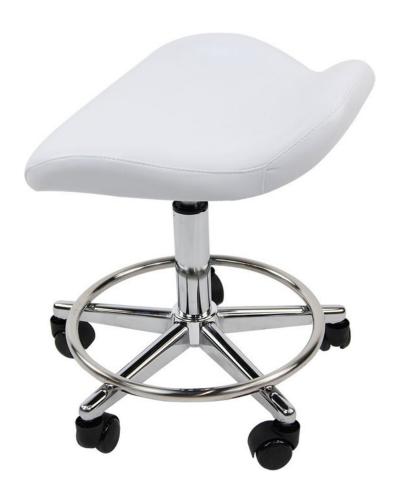

## **Measurements**

#### **Key Features:**

Adjustable height

• Weight: 20 lbs

• Colors: Black or White

#### **Detailed Unit Dimensions:**

• Diameter of base: 21"

• Height from ground to seat cushion: 17" - 22"

• Seat cushion: 18"W x 17"H

• Cushion thickness: 2.5"

- \* All height measurements are from ground to top of cushion
- \* All measurements have a 0.5 to 1 inch tolerance