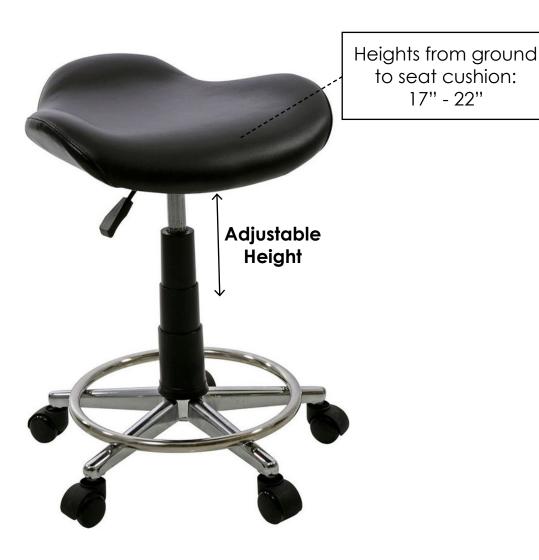

#### **Detailed Unit Dimensions:**

• Diameter of base: 21"

• Height from ground to seat cushion: 17" - 22"

• Seat cushion: 18"W x 17"H

• Cushion thickness: 2.5"

- \* All height measurements are from ground to top of cushion
- \* All measurements have a 0.5 to 1 inch tolerance