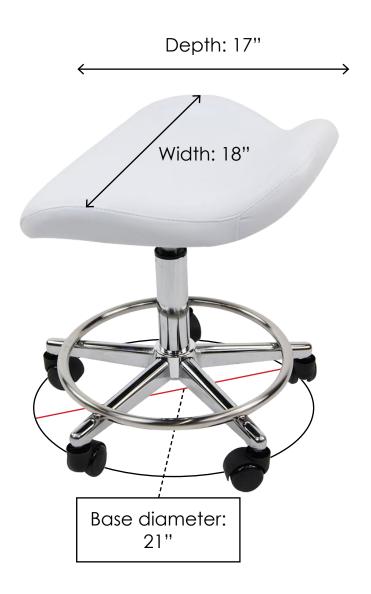

## **Measurements**

#### **Detailed Unit Dimensions:**

• Diameter of base: 21"

• Height from ground to seat cushion: 17" - 22"

• Seat cushion: 18"W x 17"H

• Cushion thickness: 2.5"

- \* All height measurements are from ground to top of cushion
- \* All measurements have a 0.5 to 1 inch tolerance