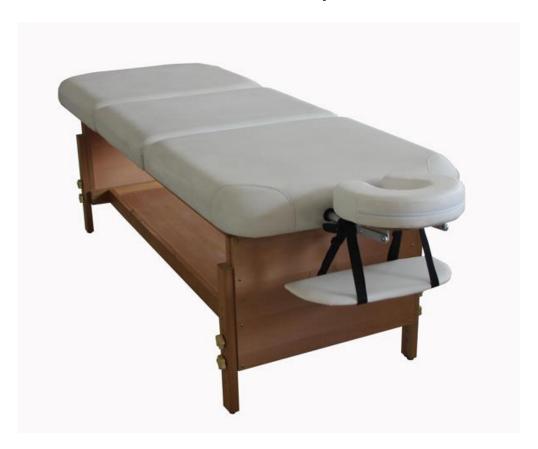

## Elegance Spa Massage Facial Bed/Table Assembly



**By Skin Act** 

## Parts that you would be needing:



## **Assembly and Installation Instruction:**

## Step 1

Place the table board on the ground facing down. Let the back board upturned (figure 1)



Step 2
Firm the four legs at the four corners of the table board by using screw #1 with nut #4 and nut cap #2 on the other side and tighten it as the image shown below.







Step 3
Use the screws #3 to fasten up the pallet board to the four legs for the base of the bed as shown in the image bellow. Make sure they are tightly secure







<u>Step 6</u>
Turn the table around and place the headrest cradle in. Finished look in image bellow.