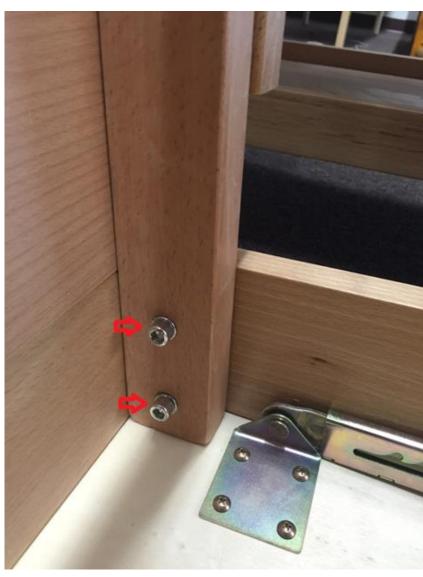

## Step 1

Place the table board on the ground facing down. Let the back board upturned (figure 1)

Step 2
Firm the four legs at the four corners of the table board by using screw #1 with nut #4 and nut cap #2 on the other side and tighten it as the image shown below.