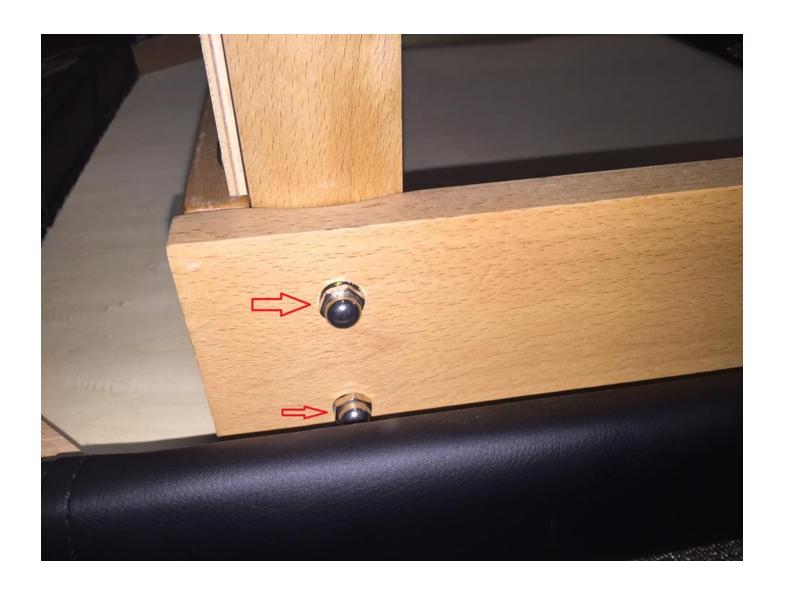

## Step 1

Place the table board on the ground facing down. Let the back board upturned (figure 1)

Step 2
Firm the four legs at the four corners of the table board by using screw #1 with nut #4 and nut cap #2 on the other side and tighten it as the image shown below.