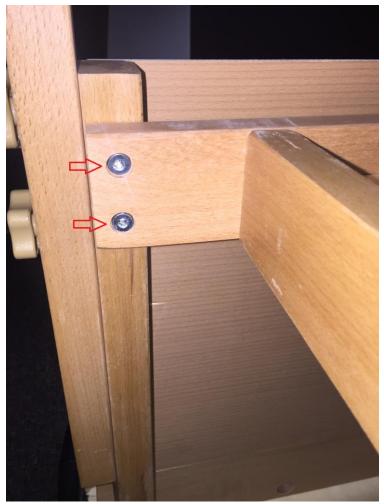

Step 3
Use the screws #3 to fasten up the pallet board to the four legs for the base of the bed as shown in the image bellow. Make sure they are tightly secure

<u>Step 6</u>
Turn the table around and place the headrest cradle in. Finished look in image bellow.