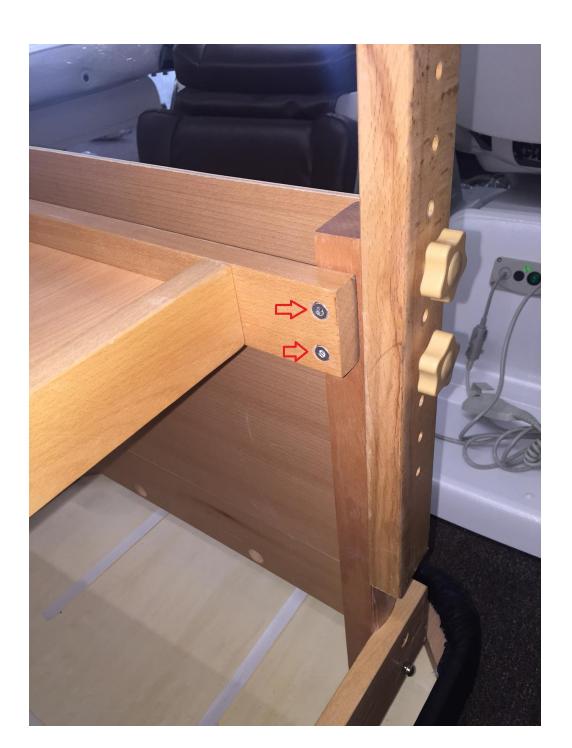

Step 3
Use the screws #3 to fasten up the pallet board to the four legs for the base of the bed as shown in the image bellow. Make sure they are tightly secure

<u>Step 6</u>
Turn the table around and place the headrest cradle in. Finished look in image bellow.