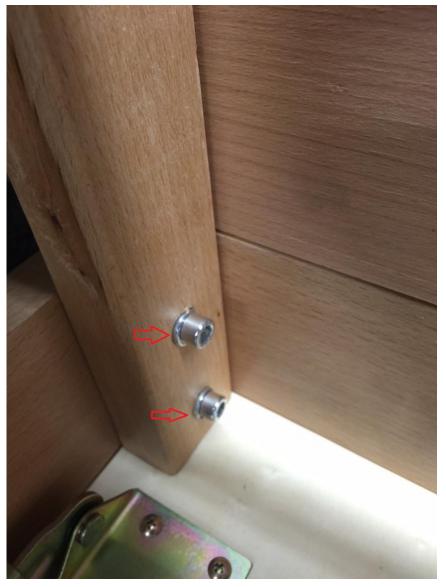

## Step 1

Place the table board on the ground facing down. Let the back board upturned (figure 1)

Step 2
Firm the four legs at the four corners of the table board by using screw #1 with nut #4 and nut cap #2 on the other side and tighten it as the image shown below.