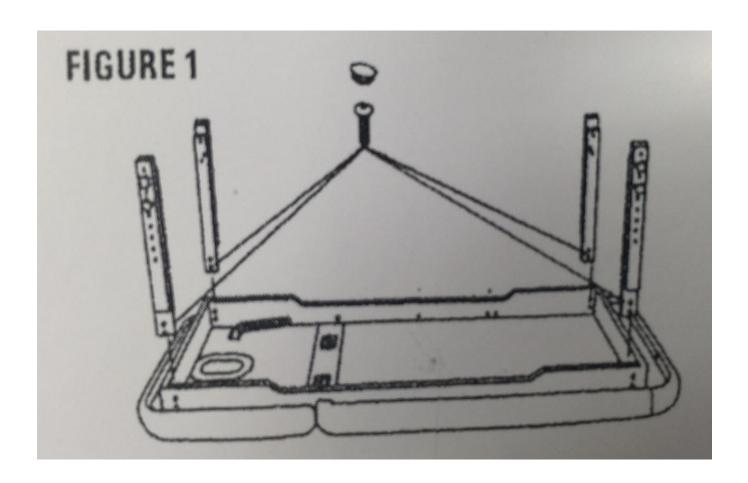

## Step 1

Place the table board on the ground facing down. Let the back board upturned (figure 1)

Step 2
Firm the four legs at the four corners of the table board by using screw #1 with nut #4 and nut cap #2 on the other side and tighten it as the image shown below.