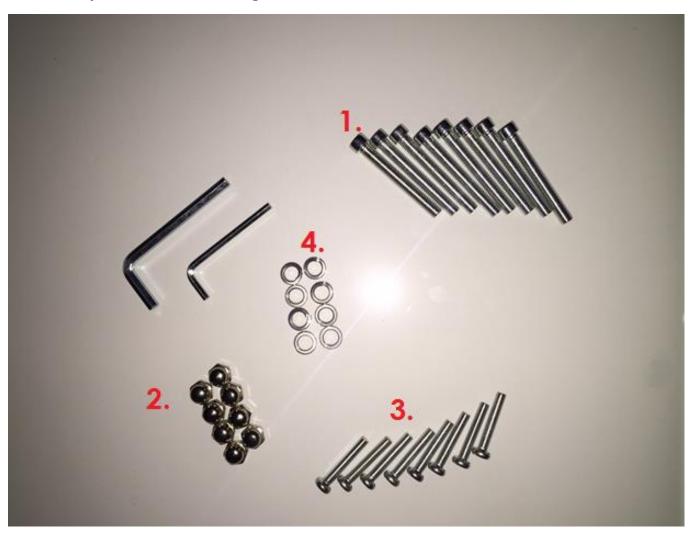

## Elegance Spa Massage Facial Bed/Table Assembly



**By Skin Act** 

## Parts that you would be needing:



## **Assembly and Installation Instruction:**

## Step 1

Place the table board on the ground facing down. Let the back board upturned (figure 1)



Step 2
Firm the four legs at the four corners of the table board by using screw #1 with nut #4 and nut cap #2 on the other side and tighten it as the image shown below.







Step 3
Use the screws #3 to fasten up the pallet board to the four legs for the base of the bed as shown in the image bellow. Make sure they are tightly secure







<u>Step 6</u>
Turn the table around and place the headrest cradle in. Finished look in image bellow.