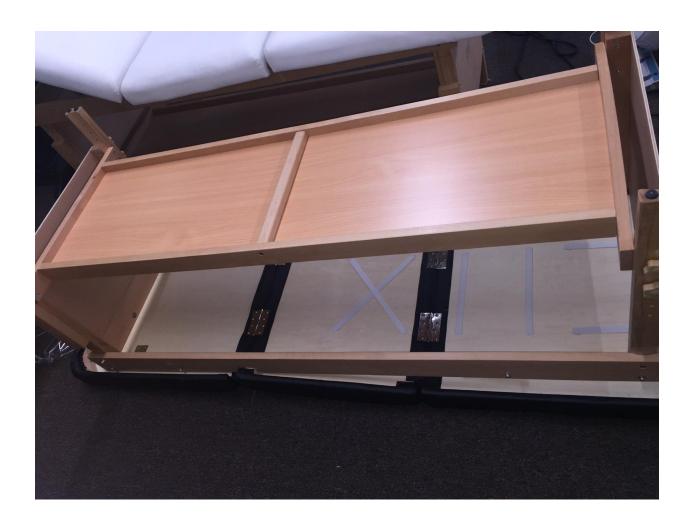

## Step 1

Place the table board on the ground facing down. Let the back board upturned (figure 1)

Step 2
Firm the four legs at the four corners of the table board by using screw #1 with nut #4 and nut cap #2 on the other side and tighten it as the image shown below.